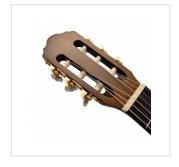

## KEY FEATURES

Top satin solid Spruce Back and sides hand rubbed Linden Fretboard and bridge Eco-rosewood Neck Okoume **Engraved rosette** Black ABS binding with multi-ply inlay **Machine heads** gold Size 4/4 (39") Finish satin natural + hand rubbed