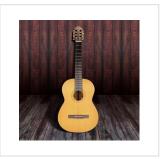

## CST44-NTS

4/4 classical guitar featuring solid spruce top and engraved rosette

Toledo CST series gathers materials, craftmanship, tone and elegance. The resonance of Spruce top combined with satin hand rubbed finish and laser engraved rosette create a classical guitar with an unique character that really stands out of the crowd. Available in 4/4 and 3/4 size.

## KEY FEATURES

Top satin solid Spruce Back and sides hand rubbed Linden Fretboard and bridge Eco-rosewood Neck Okoume **Engraved rosette** Black ABS binding with multi-ply inlay **Machine heads** gold Size 4/4 (39") Finish satin natural + hand rubbed