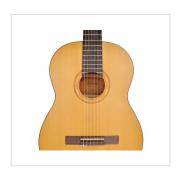

## CST44-NTS

4/4 classical guitar featuring solid spruce top and engraved rosette

Toledo CST series gathers materials, craftmanship, tone and elegance. The resonance of Spruce top combined with satin hand rubbed finish and laser engraved rosette create a classical guitar with an unique character that really stands out of the crowd. Available in 4/4 and 3/4 size.

## KEY FEATURES

Top satin solid Spruce Back and sides hand rubbed Linden Fretboard and bridge Eco-rosewood Neck Okoume **Engraved rosette** Black ABS binding with multi-ply inlay **Machine heads** gold Size 4/4 (39") Finish satin natural + hand rubbed