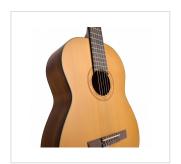

## KEY FEATURES

Top satin solid Spruce Back and sides hand rubbed Linden Fretboard and bridge Eco-rosewood Neck Okoume **Engraved rosette** Black ABS binding with multi-ply inlay **Machine heads** gold Size 4/4 (39") Finish satin natural + hand rubbed