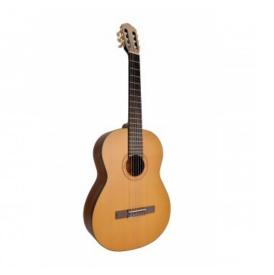

## CST44-NTS

4/4 classical guitar featuring solid spruce top and engraved rosette

Toledo CST series gathers materials, craftmanship, tone and elegance. The resonance of Spruce top combined with satin hand rubbed finish and laser engraved rosette create a classical guitar with an unique character that really stands out of the crowd. Available in 4/4 and 3/4 size.

## KEY FEATURES

Top satin solid Spruce Back and sides hand rubbed Linden Fretboard and bridge Eco-rosewood Neck Okoume **Engraved rosette** Black ABS binding with multi-ply inlay **Machine heads** gold Size 4/4 (39") Finish satin natural + hand rubbed