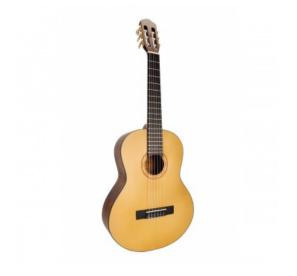

## CST34-NTS

3/4 classical guitar featuring solid spruce top and engraved rosette

Toledo CST series gathers materials, craftmanship, tone and elegance. The resonance of Spruce top combined with satin hand rubbed finish and laser engraved rosette create a classical guitar with an unique character that really stands out of the crowd. Available in 4/4 and 3/4 size.

## KEY FEATURES

| Тор                                    | satin solid Spruce          |
|----------------------------------------|-----------------------------|
| Back and sides                         | hand rubbed Linden          |
| Fretboard and bridge                   | Eco-rosewood                |
| Neck                                   | Okoume                      |
| Engraved rosette                       |                             |
| Black ABS binding with multi-ply inlay |                             |
| Machine heads                          | gold                        |
| Size                                   | 3/4 (36")                   |
| Finish                                 | satin natural + hand rubbed |