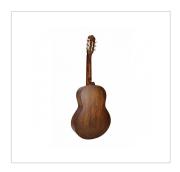

## KEY FEATURES

| Тор                                    | satin solid Spruce          |
|----------------------------------------|-----------------------------|
| Back and sides                         | hand rubbed Linden          |
| Fretboard and bridge                   | Eco-rosewood                |
| Neck                                   | Okoume                      |
| Engraved rosette                       |                             |
| Black ABS binding with multi-ply inlay |                             |
| Machine heads                          | gold                        |
| Size                                   | 3/4 (36")                   |
| Finish                                 | satin natural + hand rubbed |