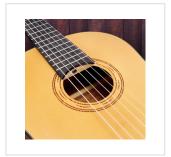

## CST34-NTS

3/4 classical guitar featuring solid spruce top and engraved rosette

Toledo CST series gathers materials, craftmanship, tone and elegance. The resonance of Spruce top combined with satin hand rubbed finish and laser engraved rosette create a classical guitar with an unique character that really stands out of the crowd. Available in 4/4 and 3/4 size.

## KEY FEATURES

| Тор                                    | satin solid Spruce          |
|----------------------------------------|-----------------------------|
| Back and sides                         | hand rubbed Linden          |
| Fretboard and bridge                   | Eco-rosewood                |
| Neck                                   | Okoume                      |
| Engraved rosette                       |                             |
| Black ABS binding with multi-ply inlay |                             |
| Machine heads                          | gold                        |
| Size                                   | 3/4 (36")                   |
| Finish                                 | satin natural + hand rubbed |