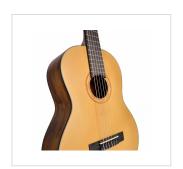

## KEY FEATURES

| Тор                                    | satin solid Spruce          |
|----------------------------------------|-----------------------------|
| Back and sides                         | hand rubbed Linden          |
| Fretboard and bridge                   | Eco-rosewood                |
| Neck                                   | Okoume                      |
| Engraved rosette                       |                             |
| Black ABS binding with multi-ply inlay |                             |
| Machine heads                          | gold                        |
| Size                                   | 3/4 (36")                   |
| Finish                                 | satin natural + hand rubbed |