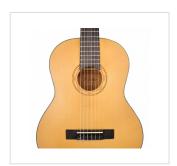

## CST34-NTS

3/4 classical guitar featuring solid spruce top and engraved rosette

Toledo CST series gathers materials, craftmanship, tone and elegance. The resonance of Spruce top combined with satin hand rubbed finish and laser engraved rosette create a classical guitar with an unique character that really stands out of the crowd. Available in 4/4 and 3/4 size.

## KEY FEATURES

| Тор                                    | satin solid Spruce          |
|----------------------------------------|-----------------------------|
| Back and sides                         | hand rubbed Linden          |
| Fretboard and bridge                   | Eco-rosewood                |
| Neck                                   | Okoume                      |
| Engraved rosette                       |                             |
| Black ABS binding with multi-ply inlay |                             |
| Machine heads                          | gold                        |
| Size                                   | 3/4 (36")                   |
| Finish                                 | satin natural + hand rubbed |