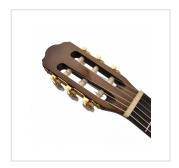

## KEY FEATURES

| Тор                                    | satin solid Spruce          |
|----------------------------------------|-----------------------------|
| Back and sides                         | hand rubbed Linden          |
| Fretboard and bridge                   | Eco-rosewood                |
| Neck                                   | Okoume                      |
| Engraved rosette                       |                             |
| Black ABS binding with multi-ply inlay |                             |
| Machine heads                          | gold                        |
| Size                                   | 3/4 (36")                   |
| Finish                                 | satin natural + hand rubbed |