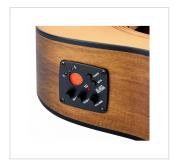

## KEY FEATURES

| Тор                                    | satin solid Spruce          |
|----------------------------------------|-----------------------------|
| Back and sides                         | hand rubbed Linden          |
| Fretboard and bridge                   | Eco-rosewood                |
| Neck                                   | Okoume                      |
| Engraved rosette                       |                             |
| Black ABS binding with multi-ply inlay |                             |
| Machine heads                          | chrome with black dot       |
| Preamp E2-T with tuner and 2 band Eq   |                             |
| Finish                                 | satin natural + hand rubbed |
| Body shape                             | Dreadnought cutaway (41")   |