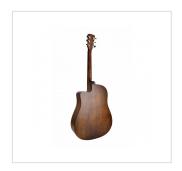

## KEY FEATURES

| Тор                                    | satin solid Spruce          |
|----------------------------------------|-----------------------------|
| Back and sides                         | hand rubbed Linden          |
| Fretboard and bridge                   | Eco-rosewood                |
| Neck                                   | Okoume                      |
| Engraved rosette                       |                             |
| Black ABS binding with multi-ply inlay |                             |
| Machine heads                          | chrome with black dot       |
| Preamp E2-T with tuner and 2 band Eq   |                             |
| Finish                                 | satin natural + hand rubbed |
| Body shape                             | Dreadnought cutaway (41")   |