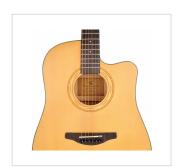

## EN41CE-NTS

Dreadnought Cutaway Acoustic guitar featuring solid spruce top, engraved rosette and preamp

Engrave series boasts the brilliant resonance of Spruce top paired with a special satin hand rubbed finish and a laser engraved rosette, creating a stylish acoustic guitar with a unique appeal for both eyes and ears. Engrave series guitars are available in different shapes and sizes, all equipped with E2-T preamp featuring tuner and 2 band Eq.

## KEY FEATURES

| Тор                                    | satin solid Spruce          |
|----------------------------------------|-----------------------------|
| Back and sides                         | hand rubbed Linden          |
| Fretboard and bridge                   | Eco-rosewood                |
| Neck                                   | Okoume                      |
| Engraved rosette                       |                             |
| Black ABS binding with multi-ply inlay |                             |
| Machine heads                          | chrome with black dot       |
| Preamp E2-T with tuner and 2 band Eq   |                             |
| Finish                                 | satin natural + hand rubbed |
| Body shape                             | Dreadnought cutaway (41")   |