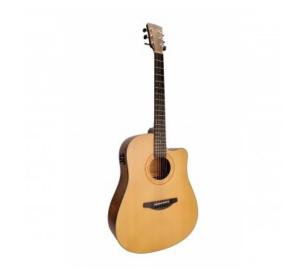

## EN41CE-NTS

Dreadnought Cutaway Acoustic guitar featuring solid spruce top, engraved rosette and preamp

Engrave series boasts the brilliant resonance of Spruce top paired with a special satin hand rubbed finish and a laser engraved rosette, creating a stylish acoustic guitar with a unique appeal for both eyes and ears. Engrave series guitars are available in different shapes and sizes, all equipped with E2-T preamp featuring tuner and 2 band Eq.

## KEY FEATURES

| Тор                                    | satin solid Spruce          |
|----------------------------------------|-----------------------------|
| Back and sides                         | hand rubbed Linden          |
| Fretboard and bridge                   | Eco-rosewood                |
| Neck                                   | Okoume                      |
| Engraved rosette                       |                             |
| Black ABS binding with multi-ply inlay |                             |
| Machine heads                          | chrome with black dot       |
| Preamp E2-T with tuner and 2 band Eq   |                             |
| Finish                                 | satin natural + hand rubbed |
| Body shape                             | Dreadnought cutaway (41")   |