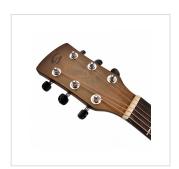

## KEY FEATURES

| Тор                                    | satin solid Spruce          |
|----------------------------------------|-----------------------------|
| Back and sides                         | hand rubbed Linden          |
| Fretboard and bridge                   | Eco-rosewood                |
| Neck                                   | Okoume                      |
| Engraved rosette                       |                             |
| Black ABS binding with multi-ply inlay |                             |
| Machine heads                          | chrome with black dot       |
| Preamp E2-T with tuner and 2 band Eq   |                             |
| Finish                                 | satin natural + hand rubbed |
| Body shape                             | Dreadnought cutaway (41")   |

## **MORE SPECIFICATIONS**

| Scale     | 650 mm |
|-----------|--------|
| Nut       | 43 mm  |
| Truss Rod | 2 way  |