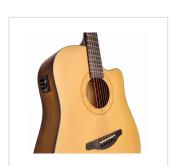

## EN41CE-NTS

Dreadnought Cutaway Acoustic guitar featuring solid spruce top, engraved rosette and preamp

Engrave series boasts the brilliant resonance of Spruce top paired with a special satin hand rubbed finish and a laser engraved rosette, creating a stylish acoustic guitar with a unique appeal for both eyes and ears. Engrave series guitars are available in different shapes and sizes, all equipped with E2-T preamp featuring tuner and 2 band Eq.

## KEY FEATURES

| Тор                                    | satin solid Spruce          |
|----------------------------------------|-----------------------------|
| Back and sides                         | hand rubbed Linden          |
| Fretboard and bridge                   | Eco-rosewood                |
| Neck                                   | Okoume                      |
| Engraved rosette                       |                             |
| Black ABS binding with multi-ply inlay |                             |
| Machine heads                          | chrome with black dot       |
| Preamp E2-T with tuner and 2 band Eq   |                             |
| Finish                                 | satin natural + hand rubbed |
| Body shape                             | Dreadnought cutaway (41")   |