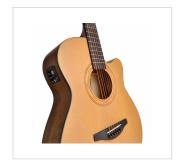

## KEY FEATURES

| Тор                                    | satin solid Spruce          |
|----------------------------------------|-----------------------------|
| Back and sides                         | hand rubbed Linden          |
| Fretboard and bridge                   | Eco-rosewood                |
| Neck                                   | Okoume                      |
| Engraved rosette                       |                             |
| Black ABS binding with multi-ply inlay |                             |
| Machine heads                          | chrome with satin black dot |
| Preamp E2-T with tuner and 2 band Eq   |                             |
| Finish                                 | satin natural + hand rubbed |
| Body shape                             | Orchestra cutaway (40")     |