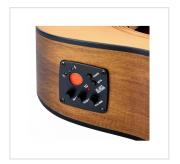

## EN40CE-NTS

Orchestra cutaway acoustic guitar featuring solid spruce top, engraved rosette and preamp

Engrave series boasts the brilliant resonance of Spruce top paired with a special satin hand rubbed finish and a laser engraved rosette, creating a stylish acoustic guitar with a unique appeal for both eyes and ears. Engrave series guitars are available in different shapes and sizes, all equipped with E2-T preamp featuring tuner and 2 band Eq.

## KEY FEATURES

| Тор                                    | satin solid Spruce          |
|----------------------------------------|-----------------------------|
| Back and sides                         | hand rubbed Linden          |
| Fretboard and bridge                   | Eco-rosewood                |
| Neck                                   | Okoume                      |
| Engraved rosette                       |                             |
| Black ABS binding with multi-ply inlay |                             |
| Machine heads                          | chrome with satin black dot |
| Preamp E2-T with tuner and 2 band Eq   |                             |
| Finish                                 | satin natural + hand rubbed |
| Body shape                             | Orchestra cutaway (40")     |