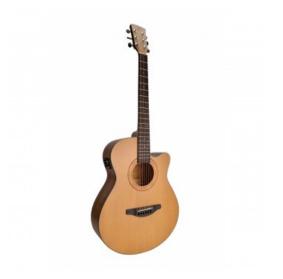

## EN40CE-NTS

Orchestra cutaway acoustic guitar featuring solid spruce top, engraved rosette and preamp

Engrave series boasts the brilliant resonance of Spruce top paired with a special satin hand rubbed finish and a laser engraved rosette, creating a stylish acoustic guitar with a unique appeal for both eyes and ears. Engrave series guitars are available in different shapes and sizes, all equipped with E2-T preamp featuring tuner and 2 band Eq.

## KEY FEATURES

| Тор                                    | satin solid Spruce          |
|----------------------------------------|-----------------------------|
| Back and sides                         | hand rubbed Linden          |
| Fretboard and bridge                   | Eco-rosewood                |
| Neck                                   | Okoume                      |
| Engraved rosette                       |                             |
| Black ABS binding with multi-ply inlay |                             |
| Machine heads                          | chrome with satin black dot |
| Preamp E2-T with tuner and 2 band Eq   |                             |
| Finish                                 | satin natural + hand rubbed |
| Body shape                             | Orchestra cutaway (40")     |