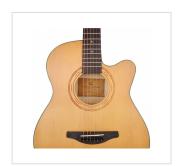

## EN40CE-NTS

Orchestra cutaway acoustic guitar featuring solid spruce top, engraved rosette and preamp

Engrave series boasts the brilliant resonance of Spruce top paired with a special satin hand rubbed finish and a laser engraved rosette, creating a stylish acoustic guitar with a unique appeal for both eyes and ears. Engrave series guitars are available in different shapes and sizes, all equipped with E2-T preamp featuring tuner and 2 band Eq.

## KEY FEATURES

| Тор                                    | satin solid Spruce          |
|----------------------------------------|-----------------------------|
| Back and sides                         | hand rubbed Linden          |
| Fretboard and bridge                   | Eco-rosewood                |
| Neck                                   | Okoume                      |
| Engraved rosette                       |                             |
| Black ABS binding with multi-ply inlay |                             |
| Machine heads                          | chrome with satin black dot |
| Preamp E2-T with tuner and 2 band Eq   |                             |
| Finish                                 | satin natural + hand rubbed |
| Body shape                             | Orchestra cutaway (40")     |