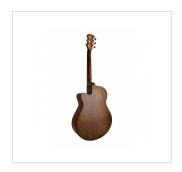

## KEY FEATURES

| Тор                                    | satin solid Spruce          |
|----------------------------------------|-----------------------------|
| Back and sides                         | hand rubbed Linden          |
| Fretboard and bridge                   | Eco-rosewood                |
| Neck                                   | Okoume                      |
| Engraved rosette                       |                             |
| Black ABS binding with multi-ply inlay |                             |
| Machine heads                          | chrome with satin black dot |
| Preamp E2-T with tuner and 2 band Eq   |                             |
| Finish                                 | satin natural + hand rubbed |
| Body shape                             | Orchestra cutaway (40")     |