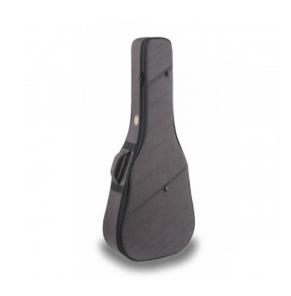

## **SFTG-A** Softcase for acoustic guitar

Softcase featuring a reinfocing PE board + 20mm padding and double pocket. Perfectly gathers sturdiness, comfort and style, protecting your instruments in any conditions and providing all the portability you need with adjustable straps and padded handle. Available for acoustic and classical guitar.

## **KEY FEATURES**

| Outer material                                    | WL pattern nylon (Dark Grey finish) |
|---------------------------------------------------|-------------------------------------|
| Interior                                          | PE board + 20mm padding             |
| Adjustable straps for maximum comfort             |                                     |
| Padded handle                                     |                                     |
| 2 wide pocket for accessories and study materials |                                     |
| Rubber feet                                       |                                     |
| Instrument                                        | acoustic guitar                     |
| Measurements (inner)                              | $109 \times 35 \times 14$ cm        |