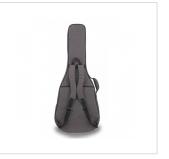

## **SFTG-A** Softcase for acoustic guitar

Softcase featuring a reinfocing PE board + 20mm padding and double pocket. Perfectly gathers sturdiness, comfort and style, protecting your instruments in any conditions and providing all the portability you need with adjustable straps and padded handle. Available for acoustic and classical guitar.

## **KEY FEATURES**

| Outer material                                    | WL pattern nylon (Dark Grey finish) |
|---------------------------------------------------|-------------------------------------|
| Interior                                          | PE board + 20mm padding             |
| Adjustable straps for maximum comfort             |                                     |
| Padded handle                                     |                                     |
| 2 wide pocket for accessories and study materials |                                     |
| Rubber feet                                       |                                     |
| Instrument                                        | acoustic guitar                     |
| Measurements (inner)                              | $109 \times 35 \times 14$ cm        |