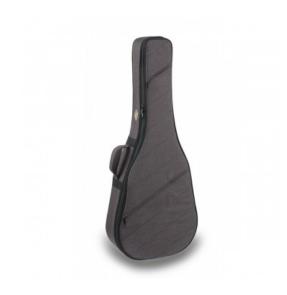

## **SFTG-C** Softcase for classical guitar

Softcase featuring a reinfocing PE board + 20mm padding and double pocket. Perfectly gathers sturdiness, comfort and style, protecting your instruments in any conditions and providing all the portability you need with adjustable straps and padded handle. Available for acoustic and classical guitar.

## **KEY FEATURES**

| Outer material                                    | WL pattern nylon (Dark Grey finish) |
|---------------------------------------------------|-------------------------------------|
| Interior                                          | PE board + 20mm padding             |
| Adjustable straps for maximum comfort             |                                     |
| Padded handle                                     |                                     |
| 2 wide pocket for accessories and study materials |                                     |
| Rubber feet                                       |                                     |
| Instrument                                        | classical guitar                    |
| Measurements (inner)                              | $103 \times 34 \times 12$ cm        |