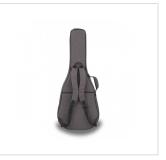

## **SFTG-C** Softcase for classical guitar

Softcase featuring a reinfocing PE board + 20mm padding and double pocket. Perfectly gathers sturdiness, comfort and style, protecting your instruments in any conditions and providing all the portability you need with adjustable straps and padded handle. Available for acoustic and classical guitar.

## **KEY FEATURES**

| Outer material                                    | WL pattern nylon (Dark Grey finish) |
|---------------------------------------------------|-------------------------------------|
| Interior                                          | PE board + 20mm padding             |
| Adjustable straps for maximum comfort             |                                     |
| Padded handle                                     |                                     |
| 2 wide pocket for accessories and study materials |                                     |
| Rubber feet                                       |                                     |
| Instrument                                        | classical guitar                    |
| Measurements (inner)                              | $103 \times 34 \times 12$ cm        |