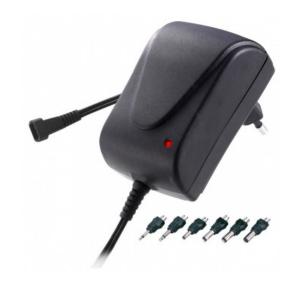

## **PSU-40**

Switching multitension PSU (1500mA)

PSU-40 is a compact primary switched power supply with environmental-friendly design. The high-efficiency design is aimed at conserving energy. The unit is universal since it can convert power into any of the 3/4.5/5/6/7.5/9/12V DC outputs. It incorporates Short Circuit Protection and Automatic Overload Cutoff safety features.

## **KEY FEATURES**

convert to DC Power 3/4.5/5/6/7.5/9/12V

EuP compliant / ErP 3nd stage compliant

**Short Circuit Protection** 

**Automatic Overload Cutoff** 

## **MORE SPECIFICATIONS**

 Input Voltage
 100-240V AC 50-60HZ Output 1500mA

 Output voltage
 DC Power 3.0/4.5/5.0/6.0/7.5/9.0/12V DC

 Power LED indicator
 6 different plug type

 Dimension
 82.0 mm(L) x 51.6 mm(W) x 35.9mm(H)