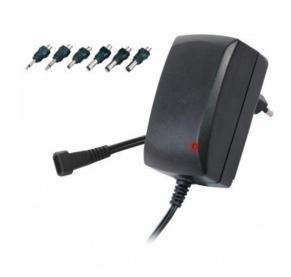

## **PSU-50**

Switching multitension PSU (2250mA)

PSU-50 is a compact primary switched power supply with environmental-friendly design. The high-efficiency design is aimed at conserving energy. The unit is universal since it can convert power into any of the 3/4.5/5/6/7.5/9/12V DC outputs. It incorporates Short Circuit Protection and Automatic Overload Cutoff safety features.

## **KEY FEATURES**

convert to DC Power 3/4.5/5/6/7.5/9/12V

EuP compliant / ErP 3nd stage compliant

**Short Circuit Protection** 

**Automatic Overload Cutoff** 

## **MORE SPECIFICATIONS**

 Input Voltage
 100-240 V AC 50-60HZ Output 2250mA

 Output voltage
 DC Power 3.0/4.5/5.0/6.0/7.5/9.0/12 V DC

**Power LED indicator** 

6 different plug type

**Dimension** 87.50 x 51.00 x 40,01 mm