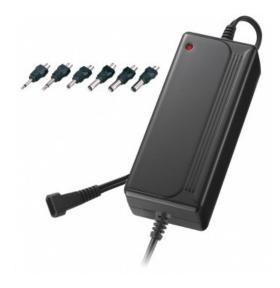

## **PSU-60** Switching multitension PSU (3000mA)

PSU-60 is a compact primary switched power supply with environmental-friendly design. The high-efficiency design is aimed at conserving energy. The unit is universal since it can convert power into any of the 3/4.5/5/6/7.5/9/12V/15V DC outputs. It incorporates Short Circuit Protection and Automatic Overload Cutoff safety features.

## **KEY FEATURES**

Convert to DC Power 3/4.5/5/6/7.5/9/12V/15V EuP compliant / ErP 3nd stage compliant Short Circuit Protection Automatic Overload Cutoff

## MORE SPECIFICATIONS

| Input Voltage         | 100-240V AC 50-60HZ Output 2250mA           |
|-----------------------|---------------------------------------------|
| Output voltage        | DC Power 3.0/4.5/5.0/6.0/7.5/9.0/12V/15V DC |
| Power LED indicator   |                                             |
| 6 different plug type |                                             |
| Dimensions            | 115.5 mm(L) x 50.0 mm(W) x 32.0 mm(H)       |
| Net weight            | : 310 gr                                    |
|                       |                                             |