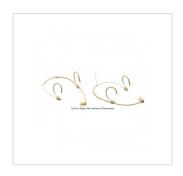

Waterproof selected material for maximum duration in any application

Microphone arm and cable are easily attached to frame

Special rubber material ear-set for perfect adherence to ear shape

Left or right microphone placement according to user preference