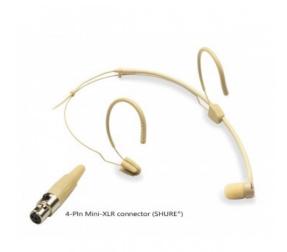

## VISAGE-C01D BG

Cardioide Headset Mic., 4-Pin Mini-XLR, Black, Beige (Shure® type)

Soundsation Visage C01 Headset microphone is the right balance between elegance, flexibility, discretion and strength. It allows singers, musicians, actors, public speakers, broadcast professionals, to move freely during their performance and always guarantee an accurate capture of the voice. The frequency response and the excellent plosive attenuation, allow you to obtain a warm and sparkling sound, without unnatural emphasis.

Available in Black or Beige

4-Pin Mini-XLR Connector (SHURE®)

Headset bag for better preserve the microphone

Color gift box for accurate storage and display