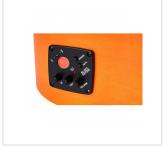

## KEY FEATURES

| Shape                                            | mini jumbo cutaway                       |
|--------------------------------------------------|------------------------------------------|
| Top, back and sides                              | linden                                   |
| Fretboard                                        | eco-rosewood (CITES compliant)           |
| Headstock with engraved logo                     |                                          |
| Total lenght                                     | 101cm (40")                              |
| Width                                            | 9.8cm                                    |
| Diecast machine heads (chrome)                   |                                          |
| Preamp                                           | E2-T w/tuner and balanced/unbalanced out |
| Hand wiped special finish, each guitar is unique |                                          |
| Color                                            | hand wiped orange                        |