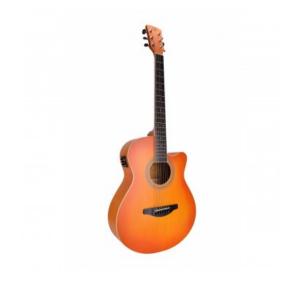

## SAGUARO-HW-CE OR

Hand wiped cutaway acoustic guitar w/preamp

Saguaro acoustic series gathers playability, quality craftmanship and unique visual appeal using a special hand wiped finish. The E2-T preamp with built in tuner and balanced/unbalanced out delivers the flexibility you need for recording in studio and performing on stage.

## KEY FEATURES

| Shape                                            | mini jumbo cutaway                       |
|--------------------------------------------------|------------------------------------------|
| Top, back and sides                              | linden                                   |
| Fretboard                                        | eco-rosewood (CITES compliant)           |
| Headstock with engraved logo                     |                                          |
| Total lenght                                     | 101cm (40")                              |
| Width                                            | 9.8cm                                    |
| Diecast machine heads (chrome)                   |                                          |
| Preamp                                           | E2-T w/tuner and balanced/unbalanced out |
| Hand wiped special finish, each guitar is unique |                                          |
| Color                                            | hand wiped orange                        |