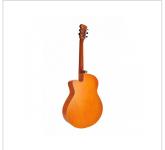

## SAGUARO-HW-CE OR

Hand wiped cutaway acoustic guitar w/preamp

Saguaro acoustic series gathers playability, quality craftmanship and unique visual appeal using a special hand wiped finish. The E2-T preamp with built in tuner and balanced/unbalanced out delivers the flexibility you need for recording in studio and performing on stage.

## KEY FEATURES

| Shape                                            | mini jumbo cutaway                       |
|--------------------------------------------------|------------------------------------------|
| Top, back and sides                              | linden                                   |
| Fretboard                                        | eco-rosewood (CITES compliant)           |
| Headstock with engraved logo                     |                                          |
| Total lenght                                     | 101cm (40")                              |
| Width                                            | 9.8cm                                    |
| Diecast machine heads (chrome)                   |                                          |
| Preamp                                           | E2-T w/tuner and balanced/unbalanced out |
| Hand wiped special finish, each guitar is unique |                                          |
| Color                                            | hand wiped orange                        |