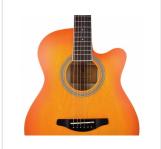

## SAGUARO-HW-CE OR

Hand wiped cutaway acoustic guitar w/preamp

Saguaro acoustic series gathers playability, quality craftmanship and unique visual appeal using a special hand wiped finish. The E2-T preamp with built in tuner and balanced/unbalanced out delivers the flexibility you need for recording in studio and performing on stage.

## KEY FEATURES

| Shape                                            | mini jumbo cutaway                       |
|--------------------------------------------------|------------------------------------------|
| Top, back and sides                              | linden                                   |
| Fretboard                                        | eco-rosewood (CITES compliant)           |
| Headstock with engraved logo                     |                                          |
| Total lenght                                     | 101cm (40")                              |
| Width                                            | 9.8cm                                    |
| Diecast machine heads (chrome)                   |                                          |
| Preamp                                           | E2-T w/tuner and balanced/unbalanced out |
| Hand wiped special finish, each guitar is unique |                                          |
| Color                                            | hand wiped orange                        |