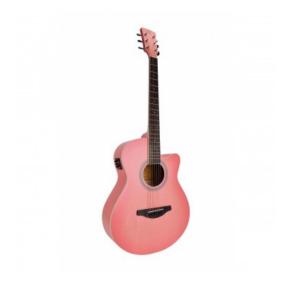

## SAGUARO-HW-CE PK

Hand wiped cutaway acoustic guitar w/preamp

Saguaro acoustic series gathers playability, quality craftmanship and unique visual appeal using a special hand wiped finish. The E2-T preamp with built in tuner and balanced/unbalanced out delivers the flexibility you need for recording in studio and performing on stage.

## KEY FEATURES

| Shape                                            | mini jumbo cutaway                       |
|--------------------------------------------------|------------------------------------------|
| Top, back and sides                              | linden                                   |
| Fretboard                                        | eco-rosewood (CITES compliant)           |
| Headstock with engraved logo                     |                                          |
| Total lenght                                     | 101cm (40")                              |
| Width                                            | 9.8cm                                    |
| Diecast machine heads (chrome)                   |                                          |
| Preamp                                           | E2-T w/tuner and balanced/unbalanced out |
| Hand wiped special finish, each guitar is unique |                                          |
| Color                                            | hand wiped pink                          |