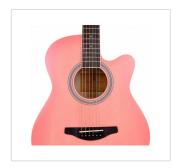

## SAGUARO-HW-CE PK

Hand wiped cutaway acoustic guitar w/preamp

Saguaro acoustic series gathers playability, quality craftmanship and unique visual appeal using a special hand wiped finish. The E2-T preamp with built in tuner and balanced/unbalanced out delivers the flexibility you need for recording in studio and performing on stage.

## KEY FEATURES

| Shape                                            | mini jumbo cutaway                       |
|--------------------------------------------------|------------------------------------------|
| Top, back and sides                              | linden                                   |
| Fretboard                                        | eco-rosewood (CITES compliant)           |
| Headstock with engraved logo                     |                                          |
| Total lenght                                     | 101cm (40")                              |
| Width                                            | 9.8cm                                    |
| Diecast machine heads (chrome)                   |                                          |
| Preamp                                           | E2-T w/tuner and balanced/unbalanced out |
| Hand wiped special finish, each guitar is unique |                                          |
| Color                                            | hand wiped pink                          |