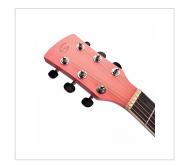

## KEY FEATURES

| Shape                                            | mini jumbo cutaway                       |
|--------------------------------------------------|------------------------------------------|
| Top, back and sides                              | linden                                   |
| Fretboard                                        | eco-rosewood (CITES compliant)           |
| Headstock with engraved logo                     |                                          |
| Total lenght                                     | 101cm (40")                              |
| Width                                            | 9.8cm                                    |
| Diecast machine heads (chrome)                   |                                          |
| Preamp                                           | E2-T w/tuner and balanced/unbalanced out |
| Hand wiped special finish, each guitar is unique |                                          |
| Color                                            | hand wiped pink                          |