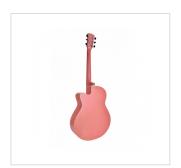

## KEY FEATURES

| Shape                                            | mini jumbo cutaway                       |
|--------------------------------------------------|------------------------------------------|
| Top, back and sides                              | linden                                   |
| Fretboard                                        | eco-rosewood (CITES compliant)           |
| Headstock with engraved logo                     |                                          |
| Total lenght                                     | 101cm (40")                              |
| Width                                            | 9.8cm                                    |
| Diecast machine heads (chrome)                   |                                          |
| Preamp                                           | E2-T w/tuner and balanced/unbalanced out |
| Hand wiped special finish, each guitar is unique |                                          |
| Color                                            | hand wiped pink                          |