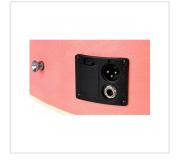

## SAGUARO-HW-CE PK

Hand wiped cutaway acoustic guitar w/preamp

Saguaro acoustic series gathers playability, quality craftmanship and unique visual appeal using a special hand wiped finish. The E2-T preamp with built in tuner and balanced/unbalanced out delivers the flexibility you need for recording in studio and performing on stage.

## KEY FEATURES

| Shape                                            | mini jumbo cutaway                       |
|--------------------------------------------------|------------------------------------------|
| Top, back and sides                              | linden                                   |
| Fretboard                                        | eco-rosewood (CITES compliant)           |
| Headstock with engraved logo                     |                                          |
| Total lenght                                     | 101cm (40")                              |
| Width                                            | 9.8cm                                    |
| Diecast machine heads (chrome)                   |                                          |
| Preamp                                           | E2-T w/tuner and balanced/unbalanced out |
| Hand wiped special finish, each guitar is unique |                                          |
| Color                                            | hand wiped pink                          |