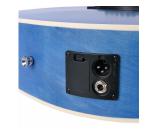

## SAGUARO-HW-CE BL

Hand wiped cutaway acoustic guitar w/preamp

Saguaro acoustic series gathers playability, quality craftmanship and unique visual appeal using a special hand wiped finish. The E2-T preamp with built in tuner and balanced/unbalanced out delivers the flexibility you need for recording in studio and performing on stage.

## **KEY FEATURES**

| Shape                                            | mini jumbo cutaway                       |
|--------------------------------------------------|------------------------------------------|
| Top, back and sides                              | linden                                   |
| Fretboard                                        | eco-rosewood (CITES compliant)           |
| Headstock with engraved logo                     |                                          |
| Total lenght                                     | 101cm (40")                              |
| Width                                            | 9.8cm                                    |
| Diecast machine heads (chrome)                   |                                          |
| Preamp                                           | E2-T w/tuner and balanced/unbalanced out |
| Hand wiped special finish, each guitar is unique |                                          |
| Color                                            | hand wiped blue                          |
|                                                  |                                          |