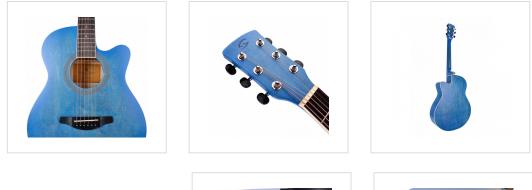

## **KEY FEATURES**

| Shape                                            | mini jumbo cutaway                       |
|--------------------------------------------------|------------------------------------------|
| Top, back and sides                              | linden                                   |
| Fretboard                                        | eco-rosewood (CITES compliant)           |
| Headstock with engraved logo                     |                                          |
| Total lenght                                     | 101cm (40")                              |
| Width                                            | 9.8cm                                    |
| Diecast machine heads (chrome)                   |                                          |
| Preamp                                           | E2-T w/tuner and balanced/unbalanced out |
| Hand wiped special finish, each guitar is unique |                                          |
| Color                                            | hand wiped blue                          |
|                                                  |                                          |