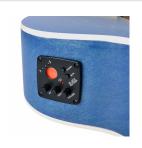

## SAGUARO-HW-CE BL

Hand wiped cutaway acoustic guitar w/preamp

Saguaro acoustic series gathers playability, quality craftmanship and unique visual appeal using a special hand wiped finish. The E2-T preamp with built in tuner and balanced/unbalanced out delivers the flexibility you need for recording in studio and performing on stage.

## **KEY FEATURES**

| Shape                                            | mini jumbo cutaway                       |
|--------------------------------------------------|------------------------------------------|
| Top, back and sides                              | linden                                   |
| Fretboard                                        | eco-rosewood (CITES compliant)           |
| Headstock with engraved logo                     |                                          |
| Total lenght                                     | 101cm (40")                              |
| Width                                            | 9.8cm                                    |
| Diecast machine heads (chrome)                   |                                          |
| Preamp                                           | E2-T w/tuner and balanced/unbalanced out |
| Hand wiped special finish, each guitar is unique |                                          |
| Color                                            | hand wiped blue                          |
|                                                  |                                          |