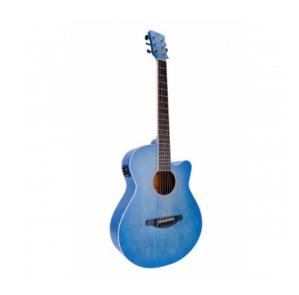

## SAGUARO-HW-CE BL

Hand wiped cutaway acoustic guitar w/preamp

Saguaro acoustic series gathers playability, quality craftmanship and unique visual appeal using a special hand wiped finish. The E2-T preamp with built in tuner and balanced/unbalanced out delivers the flexibility you need for recording in studio and performing on stage.

## **KEY FEATURES**

| Shape                                            | mini jumbo cutaway                       |
|--------------------------------------------------|------------------------------------------|
| Top, back and sides                              | linden                                   |
| Fretboard                                        | eco-rosewood (CITES compliant)           |
| Headstock with engraved logo                     |                                          |
| Total lenght                                     | 101cm (40")                              |
| Width                                            | 9.8cm                                    |
| Diecast machine heads (chrome)                   |                                          |
| Preamp                                           | E2-T w/tuner and balanced/unbalanced out |
| Hand wiped special finish, each guitar is unique |                                          |
| Color                                            | hand wiped blue                          |
|                                                  |                                          |