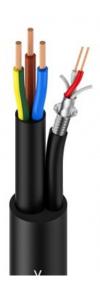

## *WM-PFR-315*

Audio signal and electric power combination cable reel for active speakers  $(3x1.5 \text{ mm}^2 - 2x0.22 \text{ mm}^2, 100 \text{ mt})$ 

Professional analog signal and electric power combination bulk cable for active speakers featuring the best solution for both conecting and powering your active systems.

## **KEY FEATURES**

Parallel controls for active speakers via power line and Analog-signal via audio cable

Dense spiral copper shielding and additional AL/PT-foil

Bulk version (100 meters cable reel)

## **MORE SPECIFICATIONS**

| Power conductors      | 3x1.5 mm <sup>2</sup> |
|-----------------------|-----------------------|
| Inner conductors      | 2x0.22 mm²            |
| Power cable diameter  | 8.0 mm                |
| Jacket diameter       | 15 mm                 |
| Signal cable diameter | 4.0 mm                |