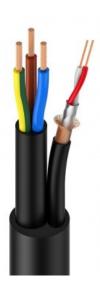

## *WM-PFR-325*

Audio signal and electric power combination cable reel for active speakers ( $3x2.5 \text{ mm}^2 - 2x0.22 \text{ mm}^2$ , 100 mt)

Professional analog signal and electric power combination bulk cable for active speakers featuring the best solution for both conecting and powering your active systems.

## **KEY FEATURES**

Parallel controls for active speakers via power line and Analog-signal via audio cable

Dense spiral copper shielding and additional AL/PT-foil

Bulk version (100 meters cable reel)

## **MORE SPECIFICATIONS**

| Power conductors      | 3x2.5 mm <sup>2</sup>  |
|-----------------------|------------------------|
| Inner conductors      | 2x0.22 mm <sup>2</sup> |
| Power cable diameter  | 10 mm                  |
| Jacket diameter       | 15 mm                  |
| Signal cable diameter | 4.0 mm                 |