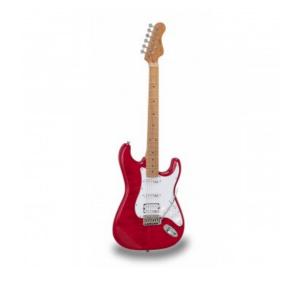

## RIDER-DELUXE-M RD

Double cutaway electric guitar with 2 single coils + splittable humbucker and self-locking tuners (Wilkinson equipped, roasted maple neck+fretboard, flamed top)

RIDER DELUXE: an incredible series gathering the alder sonic feature enriched by a flamed maple top, the stunning look and feel of roasted maple, the original Wilkinson pick ups/bridge, the hi-quality made in Taiwan self locking machines heads. The Wilkinson bridge provides stability and reliability while Wilkinson single coils in conjunction with the splittable humbucker deliver that tone which became a trademark in music history. A fine crafted instrument boasting an undisputed character.

## **KEY FEATURES**

| Body                       | alder                                                                      |
|----------------------------|----------------------------------------------------------------------------|
| Тор                        | flamed maple                                                               |
| Neck and Fretboard         | satin roasted maple                                                        |
| Frets                      | 22 (perloid)                                                               |
| Machine heads              | self-locking chrome made in Taiwan                                         |
| Bridge                     | Wilkinson vintage tremolo                                                  |
| Pick ups                   | 2 Wilkinson single coils + 1 Wilkinson splittable humbucker with push/pull |
| Switch                     | 5 way                                                                      |
| Pots                       | volume/tone + push/pull                                                    |
| Pickguard                  | white                                                                      |
| Colour                     | red flamed                                                                 |
| Equipped with D'Addario XL |                                                                            |