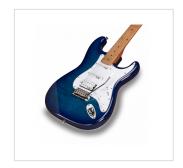

## RIDER-DELUXE-M BLSB

Double cutaway electric guitar with 2 single coils + splittable humbucker and self-locking tuners (Wilkinson equipped, roasted maple neck+fretboard, flamed top)

RIDER DELUXE: an incredible series gathering the alder sonic feature enriched by a flamed maple top, the stunning look and feel of roasted maple, the original Wilkinson pick ups/bridge, the hi-quality made in Taiwan self locking machines heads. The Wilkinson bridge provides stability and reliability while Wilkinson single coils in conjunction with the splittable humbucker deliver that tone which became a trademark in music history. A fine crafted instrument boasting an undisputed character.

## KEY FEATURES

| Body                       | alder                                                                                |
|----------------------------|--------------------------------------------------------------------------------------|
| Тор                        | flamed maple                                                                         |
| Neck and Fretboard         | satin roasted maple                                                                  |
| Frets                      | 22 (perloid)                                                                         |
| Machine heads              | self-locking chrome made in Taiwan                                                   |
| Bridge                     | Wilkinson vintage tremolo                                                            |
| Pick ups                   | $2\ Wilkinson\ single\ coils + 1\ Wilkinson\ splittable\ humbucker\ with\ push/pull$ |
| Switch                     | 5 way                                                                                |
| Pots                       | volume/tone/tone + push/pull                                                         |
| Pickguard                  | white                                                                                |
| Colour                     | blue sunburst flamed                                                                 |
| Equipped with D'Addario XL |                                                                                      |