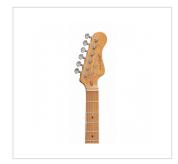

## KEY FEATURES

| Body                       | alder                                                                                |
|----------------------------|--------------------------------------------------------------------------------------|
| Тор                        | flamed maple                                                                         |
| Neck and Fretboard         | satin roasted maple                                                                  |
| Frets                      | 22 (perloid)                                                                         |
| Machine heads              | self-locking chrome made in Taiwan                                                   |
| Bridge                     | Wilkinson vintage tremolo                                                            |
| Pick ups                   | $2\ Wilkinson\ single\ coils + 1\ Wilkinson\ splittable\ humbucker\ with\ push/pull$ |
| Switch                     | 5 way                                                                                |
| Pots                       | volume/tone/tone + push/pull                                                         |
| Pickguard                  | white                                                                                |
| Colour                     | blue sunburst flamed                                                                 |
| Equipped with D'Addario XL |                                                                                      |