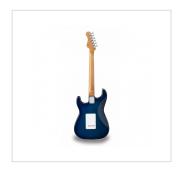

## RIDER-DELUXE-M BLSB

Double cutaway electric guitar with 2 single coils + splittable humbucker and self-locking tuners (Wilkinson equipped, roasted maple neck+fretboard, flamed top)

RIDER DELUXE: an incredible series gathering the alder sonic feature enriched by a flamed maple top, the stunning look and feel of roasted maple, the original Wilkinson pick ups/bridge, the hi-quality made in Taiwan self locking machines heads. The Wilkinson bridge provides stability and reliability while Wilkinson single coils in conjunction with the splittable humbucker deliver that tone which became a trademark in music history. A fine crafted instrument boasting an undisputed character.

## KEY FEATURES

| Body                       | alder                                                                                |
|----------------------------|--------------------------------------------------------------------------------------|
| Тор                        | flamed maple                                                                         |
| Neck and Fretboard         | satin roasted maple                                                                  |
| Frets                      | 22 (perloid)                                                                         |
| Machine heads              | self-locking chrome made in Taiwan                                                   |
| Bridge                     | Wilkinson vintage tremolo                                                            |
| Pick ups                   | $2\ Wilkinson\ single\ coils + 1\ Wilkinson\ splittable\ humbucker\ with\ push/pull$ |
| Switch                     | 5 way                                                                                |
| Pots                       | volume/tone/tone + push/pull                                                         |
| Pickguard                  | white                                                                                |
| Colour                     | blue sunburst flamed                                                                 |
| Equipped with D'Addario XL |                                                                                      |