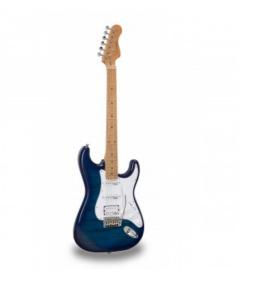

## RIDER-DELUXE-M BLSB

Double cutaway electric guitar with 2 single coils + splittable humbucker and self-locking tuners (Wilkinson equipped, roasted maple neck+fretboard, flamed top)

RIDER DELUXE: an incredible series gathering the alder sonic feature enriched by a flamed maple top, the stunning look and feel of roasted maple, the original Wilkinson pick ups/bridge, the hi-quality made in Taiwan self locking machines heads. The Wilkinson bridge provides stability and reliability while Wilkinson single coils in conjunction with the splittable humbucker deliver that tone which became a trademark in music history. A fine crafted instrument boasting an undisputed character.

## KEY FEATURES

| Body                       | alder                                                                                |
|----------------------------|--------------------------------------------------------------------------------------|
| Тор                        | flamed maple                                                                         |
| Neck and Fretboard         | satin roasted maple                                                                  |
| Frets                      | 22 (perloid)                                                                         |
| Machine heads              | self-locking chrome made in Taiwan                                                   |
| Bridge                     | Wilkinson vintage tremolo                                                            |
| Pick ups                   | $2\ Wilkinson\ single\ coils + 1\ Wilkinson\ splittable\ humbucker\ with\ push/pull$ |
| Switch                     | 5 way                                                                                |
| Pots                       | volume/tone/tone + push/pull                                                         |
| Pickguard                  | white                                                                                |
| Colour                     | blue sunburst flamed                                                                 |
| Equipped with D'Addario XL |                                                                                      |