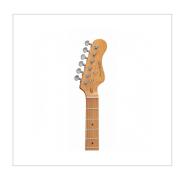

## KEY FEATURES

| Body                       | alder                                                                      |
|----------------------------|----------------------------------------------------------------------------|
| Тор                        | flamed maple                                                               |
| Neck and Fretboard         | satin roasted maple                                                        |
| Frets                      | 22 (perloid)                                                               |
| Machine heads              | self-locking chrome made in Taiwan                                         |
| Bridge                     | Wilkinson vintage tremolo                                                  |
| Pick ups                   | 2 Wilkinson single coils + 1 Wilkinson splittable humbucker with push/pull |
| Switch                     | 5 way                                                                      |
| Pots                       | volume/tone + push/pull                                                    |
| Pickguard                  | white                                                                      |
| Colour                     | natural flamed                                                             |
| Equipped with D'Addario XL |                                                                            |