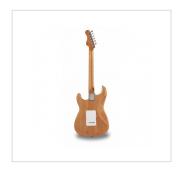

## KEY FEATURES

| Body                       | alder                                                                      |
|----------------------------|----------------------------------------------------------------------------|
| Тор                        | flamed maple                                                               |
| Neck and Fretboard         | satin roasted maple                                                        |
| Frets                      | 22 (perloid)                                                               |
| Machine heads              | self-locking chrome made in Taiwan                                         |
| Bridge                     | Wilkinson vintage tremolo                                                  |
| Pick ups                   | 2 Wilkinson single coils + 1 Wilkinson splittable humbucker with push/pull |
| Switch                     | 5 way                                                                      |
| Pots                       | volume/tone + push/pull                                                    |
| Pickguard                  | white                                                                      |
| Colour                     | natural flamed                                                             |
| Equipped with D'Addario XL |                                                                            |