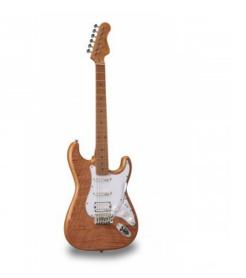

## RIDER-DELUXE-M NT

Double cutaway electric guitar with 2 single coils + splittable humbucker and self-locking tuners (Wilkinson equipped, roasted maple neck+fretboard, flamed top)

RIDER DELUXE: an incredible series gathering the alder sonic feature enriched by a flamed maple top, the stunning look and feel of roasted maple, the original Wilkinson pick ups/bridge, the hi-quality made in Taiwan self locking machines heads. The Wilkinson bridge provides stability and reliability while Wilkinson single coils in conjunction with the splittable humbucker deliver that tone which became a trademark in music history. A fine crafted instrument boasting an undisputed character.