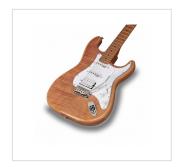

## RIDER-DELUXE-M NT

Double cutaway electric guitar with 2 single coils + splittable humbucker and self-locking tuners (Wilkinson equipped, roasted maple neck+fretboard, flamed top)

RIDER DELUXE: an incredible series gathering the alder sonic feature enriched by a flamed maple top, the stunning look and feel of roasted maple, the original Wilkinson pick ups/bridge, the hi-quality made in Taiwan self locking machines heads. The Wilkinson bridge provides stability and reliability while Wilkinson single coils in conjunction with the splittable humbucker deliver that tone which became a trademark in music history. A fine crafted instrument boasting an undisputed character.

## KEY FEATURES

| Body                       | alder                                                                      |
|----------------------------|----------------------------------------------------------------------------|
| Тор                        | flamed maple                                                               |
| Neck and Fretboard         | satin roasted maple                                                        |
| Frets                      | 22 (perloid)                                                               |
| Machine heads              | self-locking chrome made in Taiwan                                         |
| Bridge                     | Wilkinson vintage tremolo                                                  |
| Pick ups                   | 2 Wilkinson single coils + 1 Wilkinson splittable humbucker with push/pull |
| Switch                     | 5 way                                                                      |
| Pots                       | volume/tone + push/pull                                                    |
| Pickguard                  | white                                                                      |
| Colour                     | natural flamed                                                             |
| Equipped with D'Addario XL |                                                                            |