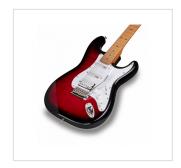

## RIDER-DELUXE-M TGRD

Double cutaway electric guitar with 2 single coils + splittable humbucker and self-locking tuners (Wilkinson equipped, roasted maple neck+fretboard, flamed top)

RIDER DELUXE: an incredible series gathering the alder sonic feature enriched by a flamed maple top, the stunning look and feel of roasted maple, the original Wilkinson pick ups/bridge, the hi-quality made in Taiwan self locking machines heads. The Wilkinson bridge provides stability and reliability while Wilkinson single coils in conjunction with the splittable humbucker deliver that tone which became a trademark in music history. A fine crafted instrument boasting an undisputed character.

## **KEY FEATURES**

Body alder Top flamed maple **Neck and Fretboard** satin roasted maple **Frets** 22 (perloid) **Machine heads** self-locking chrome made in Taiwan Wilkinson vintage tremolo **Bridge** Pick ups 2 Wilkinson single coils + 1 Wilkinson splittable humbucker with push/pull Switch Pots volume/tone/tone + push/pull Pickguard white Colour tiger red flamed Equipped with D'Addario XL