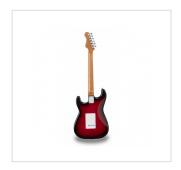

## RIDER-DELUXE-M TGRD

Double cutaway electric guitar with 2 single coils + splittable humbucker and self-locking tuners (Wilkinson equipped, roasted maple neck+fretboard, flamed top)

RIDER DELUXE: an incredible series gathering the alder sonic feature enriched by a flamed maple top, the stunning look and feel of roasted maple, the original Wilkinson pick ups/bridge, the hi-quality made in Taiwan self locking machines heads. The Wilkinson bridge provides stability and reliability while Wilkinson single coils in conjunction with the splittable humbucker deliver that tone which became a trademark in music history. A fine crafted instrument boasting an undisputed character.

## **KEY FEATURES**

Body alder Top flamed maple **Neck and Fretboard** satin roasted maple **Frets** 22 (perloid) **Machine heads** self-locking chrome made in Taiwan Wilkinson vintage tremolo **Bridge** Pick ups 2 Wilkinson single coils + 1 Wilkinson splittable humbucker with push/pull Switch Pots volume/tone/tone + push/pull Pickguard white Colour tiger red flamed Equipped with D'Addario XL