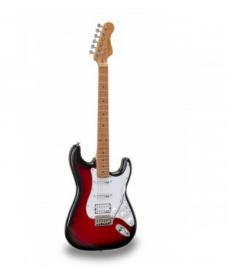

## RIDER-DELUXE-M TGRD

Double cutaway electric guitar with 2 single coils + splittable humbucker and self-locking tuners (Wilkinson equipped, roasted maple neck+fretboard, flamed top)

RIDER DELUXE: an incredible series gathering the alder sonic feature enriched by a flamed maple top, the stunning look and feel of roasted maple, the original Wilkinson pick ups/bridge, the hi-quality made in Taiwan self locking machines heads. The Wilkinson bridge provides stability and reliability while Wilkinson single coils in conjunction with the splittable humbucker deliver that tone which became a trademark in music history. A fine crafted instrument boasting an undisputed character.

## **KEY FEATURES**

Body alder Top flamed maple **Neck and Fretboard** satin roasted maple **Frets** 22 (perloid) **Machine heads** self-locking chrome made in Taiwan Wilkinson vintage tremolo **Bridge** Pick ups 2 Wilkinson single coils + 1 Wilkinson splittable humbucker with push/pull Switch Pots volume/tone/tone + push/pull Pickguard white Colour tiger red flamed Equipped with D'Addario XL