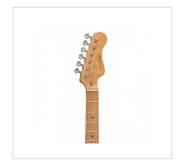

## **KEY FEATURES**

Body alder Top flamed maple **Neck and Fretboard** satin roasted maple **Frets** 22 (perloid) **Machine heads** self-locking chrome made in Taiwan Wilkinson vintage tremolo **Bridge** Pick ups 2 Wilkinson single coils + 1 Wilkinson splittable humbucker with push/pull Switch Pots volume/tone/tone + push/pull Pickguard white Colour tiger red flamed Equipped with D'Addario XL

## **MORE SPECIFICATIONS**

Nut43 mmRadius16"Scale648 mmTruss RodBi-directional