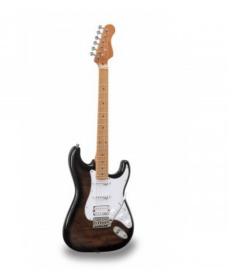

## RIDER-DELUXE-M TRBK

Double cutaway electric guitar with 2 single coils + splittable humbucker and self-locking tuners (Wilkinson equipped, roasted maple neck+fretboard, flamed top)

RIDER DELUXE: an incredible series gathering the alder sonic feature enriched by a flamed maple top, the stunning look and feel of roasted maple, the original Wilkinson pick ups/bridge, the hi-quality made in Taiwan self locking machines heads. The Wilkinson bridge provides stability and reliability while Wilkinson single coils in conjunction with the splittable humbucker deliver that tone which became a trademark in music history. A fine crafted instrument boasting an undisputed character.

## KEY FEATURES

| Body                       | alder                                                                      |
|----------------------------|----------------------------------------------------------------------------|
| Тор                        | flamed maple                                                               |
| Neck and Fretboard         | satin roasted maple                                                        |
| Frets                      | 22 (perloid)                                                               |
| Machine heads              | self-locking chrome made in Taiwan                                         |
| Bridge                     | Wilkinson vintage tremolo                                                  |
| Pick ups                   | 2 Wilkinson single coils + 1 Wilkinson splittable humbucker with push/pull |
| Switch                     | 5 way                                                                      |
| Pots                       | volume/tone/tone + push/pull                                               |
| Pickguard                  | white                                                                      |
| Colour                     | transparent black flamed                                                   |
| Equipped with D'Addario XL |                                                                            |