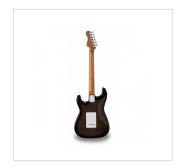

## RIDER-DELUXE-M TRBK

Double cutaway electric guitar with 2 single coils + splittable humbucker and self-locking tuners (Wilkinson equipped, roasted maple neck+fretboard, flamed top)

RIDER DELUXE: an incredible series gathering the alder sonic feature enriched by a flamed maple top, the stunning look and feel of roasted maple, the original Wilkinson pick ups/bridge, the hi-quality made in Taiwan self locking machines heads. The Wilkinson bridge provides stability and reliability while Wilkinson single coils in conjunction with the splittable humbucker deliver that tone which became a trademark in music history. A fine crafted instrument boasting an undisputed character.

## KEY FEATURES

| Body                       | alder                                                                      |
|----------------------------|----------------------------------------------------------------------------|
| Тор                        | flamed maple                                                               |
| Neck and Fretboard         | satin roasted maple                                                        |
| Frets                      | 22 (perloid)                                                               |
| Machine heads              | self-locking chrome made in Taiwan                                         |
| Bridge                     | Wilkinson vintage tremolo                                                  |
| Pick ups                   | 2 Wilkinson single coils + 1 Wilkinson splittable humbucker with push/pull |
| Switch                     | 5 way                                                                      |
| Pots                       | volume/tone/tone + push/pull                                               |
| Pickguard                  | white                                                                      |
| Colour                     | transparent black flamed                                                   |
| Equipped with D'Addario XL |                                                                            |