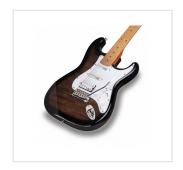

## RIDER-DELUXE-M TRBK

Double cutaway electric guitar with 2 single coils + splittable humbucker and self-locking tuners (Wilkinson equipped, roasted maple neck+fretboard, flamed top)

RIDER DELUXE: an incredible series gathering the alder sonic feature enriched by a flamed maple top, the stunning look and feel of roasted maple, the original Wilkinson pick ups/bridge, the hi-quality made in Taiwan self locking machines heads. The Wilkinson bridge provides stability and reliability while Wilkinson single coils in conjunction with the splittable humbucker deliver that tone which became a trademark in music history. A fine crafted instrument boasting an undisputed character.

## KEY FEATURES

| Body                       | alder                                                                      |
|----------------------------|----------------------------------------------------------------------------|
| Тор                        | flamed maple                                                               |
| Neck and Fretboard         | satin roasted maple                                                        |
| Frets                      | 22 (perloid)                                                               |
| Machine heads              | self-locking chrome made in Taiwan                                         |
| Bridge                     | Wilkinson vintage tremolo                                                  |
| Pick ups                   | 2 Wilkinson single coils + 1 Wilkinson splittable humbucker with push/pull |
| Switch                     | 5 way                                                                      |
| Pots                       | volume/tone/tone + push/pull                                               |
| Pickguard                  | white                                                                      |
| Colour                     | transparent black flamed                                                   |
| Equipped with D'Addario XL |                                                                            |