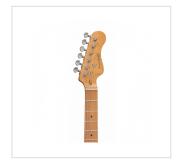

## KEY FEATURES

| Body                       | alder                                                                      |
|----------------------------|----------------------------------------------------------------------------|
| Тор                        | flamed maple                                                               |
| Neck and Fretboard         | satin roasted maple                                                        |
| Frets                      | 22 (perloid)                                                               |
| Machine heads              | self-locking chrome made in Taiwan                                         |
| Bridge                     | Wilkinson vintage tremolo                                                  |
| Pick ups                   | 2 Wilkinson single coils + 1 Wilkinson splittable humbucker with push/pull |
| Switch                     | 5 way                                                                      |
| Pots                       | volume/tone/tone + push/pull                                               |
| Pickguard                  | white                                                                      |
| Colour                     | transparent black flamed                                                   |
| Equipped with D'Addario XL |                                                                            |