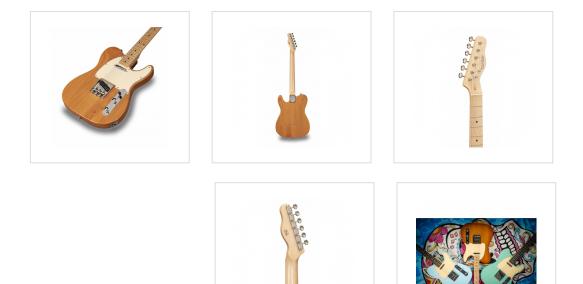

## TWANGER-VINTAGE PRO-M NT

Cutaway electric guitar with 1 single coil and 1 lipstick pickup (equipped by Wilkinson®)

TWANGER VINTAGE PRO series is conceived to catch the purest 'twang' wrapped in a true Vintage vibe. Featuring a solid alder body and equipped with Original Wilkinson® bridge/pick ups and hiquality made in Taiwan tuners, TWANGER VINTAGE PRO proudly brings you great value, look and feeling. Available in maple/rosewood fretboard version and in several vintage finishes.

## **KEY FEATURES**

| Body                                                     | alder                      |
|----------------------------------------------------------|----------------------------|
| Neck                                                     | glossy maple               |
| Tastiera                                                 | glossy maple               |
| Frets                                                    | 21                         |
| Hi quality Vintage machine heads made in Taiwan (chrome) |                            |
| Original Wilkinson® Vintage bridge (3 saddles)           |                            |
| Original Wilkinson® Pick ups                             | 1 single coil + 1 lipstick |
| Switch                                                   | 3 way                      |
| Pots                                                     | volume/tone                |
| Colour                                                   | Natural                    |
|                                                          |                            |

## MORE SPECIFICATIONS

| Nut       | 43 mm          |
|-----------|----------------|
| Scale     | 648 mm         |
| Radius    | 16"            |
| Truss Rod | Bi-directional |