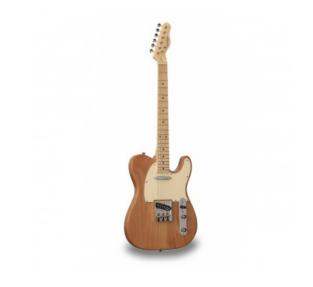

## TWANGER-VINTAGE PRO-M NT

Cutaway electric guitar with 1 single coil and 1 lipstick pickup (equipped by Wilkinson®)

TWANGER VINTAGE PRO series is conceived to catch the purest 'twang' wrapped in a true Vintage vibe. Featuring a solid alder body and equipped with Original Wilkinson® bridge/pick ups and hiquality made in Taiwan tuners, TWANGER VINTAGE PRO proudly brings you great value, look and feeling. Available in maple/rosewood fretboard version and in several vintage finishes.

## **KEY FEATURES**

| Body                                                     | alder                      |
|----------------------------------------------------------|----------------------------|
| Neck                                                     | glossy maple               |
| Tastiera                                                 | glossy maple               |
| Frets                                                    | 21                         |
| Hi quality Vintage machine heads made in Taiwan (chrome) |                            |
| Original Wilkinson® Vintage bridge (3 saddles)           |                            |
| Original Wilkinson® Pick ups                             | 1 single coil + 1 lipstick |
| Switch                                                   | 3 way                      |
| Pots                                                     | volume/tone                |
| Colour                                                   | Natural                    |
|                                                          |                            |