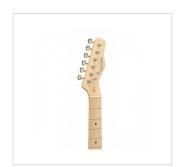

## **KEY FEATURES**

**Body** alder

Neck glossy maple

**Tastiera** glossy maple

Frets 21

Hi quality Vintage machine heads made in Taiwan (chrome)

Original Wilkinson® Vintage bridge (3 saddles)

Original Wilkinson® Pick ups 1 single coil + 1 lipstick