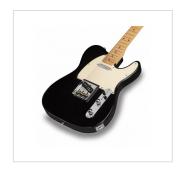

## TWANGER-VINTAGE PRO-M BK

Cutaway electric guitar with 1 single coil and 1 lipstick pickup (equipped by Wilkinson®)

TWANGER VINTAGE PRO series is conceived to catch the purest 'twang' wrapped in a true Vintage vibe. Featuring a solid alder body and equipped with Original Wilkinson® bridge/pick ups and hiquality made in Taiwan tuners, TWANGER VINTAGE PRO proudly brings you great value, look and feeling. Available in maple/rosewood fretboard version and in several vintage finishes.

## **KEY FEATURES**

**Body** alder

Neck glossy maple

**Tastiera** glossy maple

Frets 21

Hi quality Vintage machine heads made in Taiwan (chrome)

Original Wilkinson® Vintage bridge (3 saddles)

Original Wilkinson® Pick ups 1 single coil + 1 lipstick