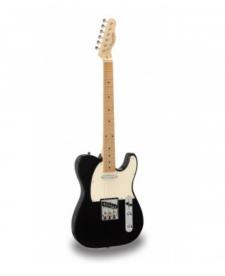

## TWANGER-VINTAGE PRO-M BK

Cutaway electric guitar with 1 single coil and 1 lipstick pickup (equipped by Wilkinson®)

TWANGER VINTAGE PRO series is conceived to catch the purest 'twang' wrapped in a true Vintage vibe. Featuring a solid alder body and equipped with Original Wilkinson® bridge/pick ups and hiquality made in Taiwan tuners, TWANGER VINTAGE PRO proudly brings you great value, look and feeling. Available in maple/rosewood fretboard version and in several vintage finishes.

## **KEY FEATURES**

**Body** alder

Neck glossy maple

**Tastiera** glossy maple

Frets 21

Hi quality Vintage machine heads made in Taiwan (chrome)

Original Wilkinson® Vintage bridge (3 saddles)

Original Wilkinson® Pick ups 1 single coil + 1 lipstick