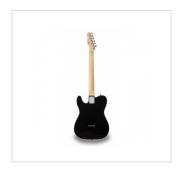

## **KEY FEATURES**

**Body** alder

Neck glossy maple

**Tastiera** glossy maple

Frets 21

Hi quality Vintage machine heads made in Taiwan (chrome)

Original Wilkinson® Vintage bridge (3 saddles)

Original Wilkinson® Pick ups 1 single coil + 1 lipstick