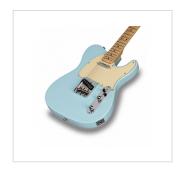

## TWANGER-VINTAGE PRO-M DB

Cutaway electric guitar with 1 single coil and 1 lipstick pickup (equipped by Wilkinson®)

TWANGER VINTAGE PRO series is conceived to catch the purest 'twang' wrapped in a true Vintage vibe. Featuring a solid alder body and equipped with Original Wilkinson® bridge/pick ups and hiquality made in Taiwan tuners, TWANGER VINTAGE PRO spots great value, look and feeling. Available in maple/rosewood fretboard version and in several vintage finishes.

## **KEY FEATURES**

**Body** alder

Neck glossy maple

**Tastiera** glossy maple

Frets 21

Hi quality Vintage machine heads made in Taiwan (chrome)

Original Wilkinson® Vintage bridge (3 saddles)

Original Wilkinson® Pick ups 1 single coil + 1 lipstick

Switch 3 way

Potsvolume/toneColourDaphne Blue