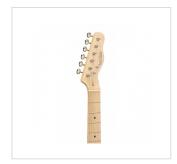

## **KEY FEATURES**

**Body** alder

Neck glossy maple

**Tastiera** glossy maple

Frets 21

Hi quality Vintage machine heads made in Taiwan (chrome)

Original Wilkinson® Vintage bridge (3 saddles)

Original Wilkinson® Pick ups 1 single coil + 1 lipstick