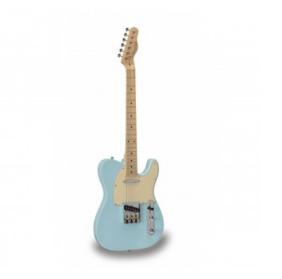

## TWANGER-VINTAGE PRO-M DB

Cutaway electric guitar with 1 single coil and 1 lipstick pickup (equipped by Wilkinson®)

TWANGER VINTAGE PRO series is conceived to catch the purest 'twang' wrapped in a true Vintage vibe. Featuring a solid alder body and equipped with Original Wilkinson® bridge/pick ups and hiquality made in Taiwan tuners, TWANGER VINTAGE PRO spots great value, look and feeling. Available in maple/rosewood fretboard version and in several vintage finishes.

## **KEY FEATURES**

**Body** alder

Neck glossy maple

**Tastiera** glossy maple

Frets 21

Hi quality Vintage machine heads made in Taiwan (chrome)

Original Wilkinson® Vintage bridge (3 saddles)

Original Wilkinson® Pick ups 1 single coil + 1 lipstick

Switch 3 way

Potsvolume/toneColourDaphne Blue