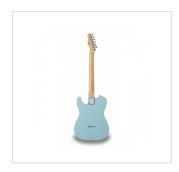

## TWANGER-VINTAGE PRO-M DB

Cutaway electric guitar with 1 single coil and 1 lipstick pickup (equipped by Wilkinson®)

TWANGER VINTAGE PRO series is conceived to catch the purest 'twang' wrapped in a true Vintage vibe. Featuring a solid alder body and equipped with Original Wilkinson® bridge/pick ups and hiquality made in Taiwan tuners, TWANGER VINTAGE PRO spots great value, look and feeling. Available in maple/rosewood fretboard version and in several vintage finishes.

## **KEY FEATURES**

**Body** alder

Neck glossy maple

**Tastiera** glossy maple

Frets 21

Hi quality Vintage machine heads made in Taiwan (chrome)

Original Wilkinson® Vintage bridge (3 saddles)

Original Wilkinson® Pick ups 1 single coil + 1 lipstick