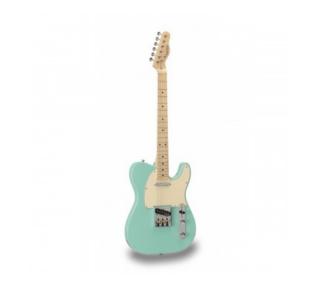

## TWANGER-VINTAGE PRO-M FG

Cutaway electric guitar with 1 single coil and 1 lipstick pickup (equipped by Wilkinson®)

TWANGER VINTAGE PRO series is conceived to catch the purest 'twang' wrapped in a true Vintage vibe. Featuring a solid alder body and equipped with Original Wilkinson® bridge/pick ups and hiquality made in Taiwan tuners, TWANGER VINTAGE PRO spots great value, look and feeling. Available in maple/rosewood fretboard version and in several vintage finishes.

## **KEY FEATURES**

| alder                                                    |  |
|----------------------------------------------------------|--|
| glossy maple                                             |  |
| glossy maple                                             |  |
| 21                                                       |  |
| Hi quality Vintage machine heads made in Taiwan (chrome) |  |
| Original Wilkinson® Vintage bridge (3 saddles)           |  |
| 1 single coil + 1 lipstick                               |  |
| 3 way                                                    |  |
| volume/tone                                              |  |
| Foam Green                                               |  |
|                                                          |  |