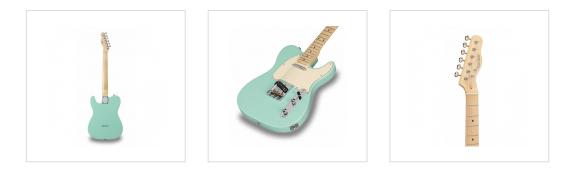

## TWANGER-VINTAGE PRO-M FG

Cutaway electric guitar with 1 single coil and 1 lipstick pickup (equipped by Wilkinson®)

TWANGER VINTAGE PRO series is conceived to catch the purest 'twang' wrapped in a true Vintage vibe. Featuring a solid alder body and equipped with Original Wilkinson® bridge/pick ups and hiquality made in Taiwan tuners, TWANGER VINTAGE PRO spots great value, look and feeling. Available in maple/rosewood fretboard version and in several vintage finishes.

## **KEY FEATURES**

| alder                                                    |  |
|----------------------------------------------------------|--|
| glossy maple                                             |  |
| glossy maple                                             |  |
| 21                                                       |  |
| Hi quality Vintage machine heads made in Taiwan (chrome) |  |
| Original Wilkinson® Vintage bridge (3 saddles)           |  |
| 1 single coil + 1 lipstick                               |  |
| 3 way                                                    |  |
| volume/tone                                              |  |
| Foam Green                                               |  |
|                                                          |  |