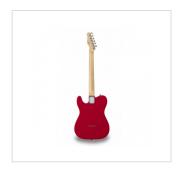

## TWANGER-VINTAGE PRO-M FR

Cutaway electric guitar with 1 single coil and 1 lipstick pickup (equipped by Wilkinson®)

TWANGER VINTAGE PRO series is conceived to catch the purest 'twang' wrapped in a true Vintage vibe. Featuring a solid alder body and equipped with Original Wilkinson® bridge/pick ups and hiquality made in Taiwan tuners, TWANGER VINTAGE PRO spots great value, look and feeling. Available in maple/rosewood fretboard version and in several vintage finishes.

## **KEY FEATURES**

**Body** alder

Neck glossy maple

**Tastiera** glossy maple

Frets 21

Hi quality Vintage machine heads made in Taiwan (chrome)

Original Wilkinson® Vintage bridge (3 saddles)

Original Wilkinson® Pick ups 1 single coil + 1 lipstick