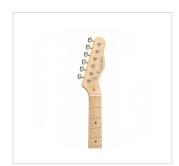

## **KEY FEATURES**

**Body** alder

Neck glossy maple

**Tastiera** glossy maple

Frets 21

Hi quality Vintage machine heads made in Taiwan (chrome)

Original Wilkinson® Vintage bridge (3 saddles)

Original Wilkinson® Pick ups 1 single coil + 1 lipstick