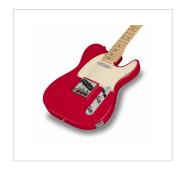

## TWANGER-VINTAGE PRO-M FR

Cutaway electric guitar with 1 single coil and 1 lipstick pickup (equipped by Wilkinson®)

TWANGER VINTAGE PRO series is conceived to catch the purest 'twang' wrapped in a true Vintage vibe. Featuring a solid alder body and equipped with Original Wilkinson® bridge/pick ups and hiquality made in Taiwan tuners, TWANGER VINTAGE PRO spots great value, look and feeling. Available in maple/rosewood fretboard version and in several vintage finishes.

## **KEY FEATURES**

**Body** alder

Neck glossy maple

**Tastiera** glossy maple

Frets 21

Hi quality Vintage machine heads made in Taiwan (chrome)

Original Wilkinson® Vintage bridge (3 saddles)

Original Wilkinson® Pick ups 1 single coil + 1 lipstick

Switch 3 way

Pots volume/tone
Colour Fiesta Red