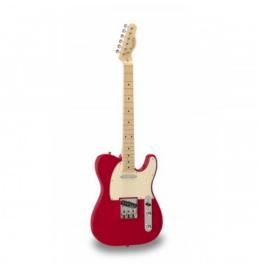

## TWANGER-VINTAGE PRO-M FR

Cutaway electric guitar with 1 single coil and 1 lipstick pickup (equipped by Wilkinson®)

TWANGER VINTAGE PRO series is conceived to catch the purest 'twang' wrapped in a true Vintage vibe. Featuring a solid alder body and equipped with Original Wilkinson® bridge/pick ups and hiquality made in Taiwan tuners, TWANGER VINTAGE PRO spots great value, look and feeling. Available in maple/rosewood fretboard version and in several vintage finishes.

## **KEY FEATURES**

**Body** alder

Neck glossy maple

**Tastiera** glossy maple

Frets 21

Hi quality Vintage machine heads made in Taiwan (chrome)

Original Wilkinson® Vintage bridge (3 saddles)

Original Wilkinson® Pick ups 1 single coil + 1 lipstick

Switch 3 way

Pots volume/tone
Colour Fiesta Red