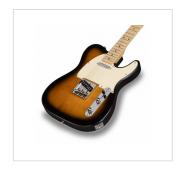

## TWANGER-VINTAGE PRO-M 2TS

Cutaway electric guitar with 1 single coil and 1 lipstick pickup (equipped by Wilkinson®)

TWANGER VINTAGE PRO series is conceived to catch the purest 'twang' wrapped in a true Vintage vibe. Featuring a solid alder body and equipped with Original Wilkinson® bridge/pick ups and hiquality made in Taiwan tuners, TWANGER VINTAGE PRO spots great value, look and feeling. Available in maple/rosewood fretboard version and in several vintage finishes.

## **KEY FEATURES**

**Body** alder

Neck glossy maple

**Tastiera** glossy maple

Frets 21

Hi quality Vintage machine heads made in Taiwan (chrome)

Original Wilkinson® Vintage bridge (3 saddles)

Original Wilkinson® Pick ups 1 single coil + 1 lipstick

Switch 3 way

Potsvolume/toneColour2T Sunburst