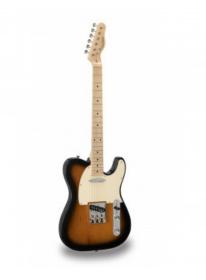

## TWANGER-VINTAGE PRO-M 2TS

Cutaway electric guitar with 1 single coil and 1 lipstick pickup (equipped by Wilkinson®)

TWANGER VINTAGE PRO series is conceived to catch the purest 'twang' wrapped in a true Vintage vibe. Featuring a solid alder body and equipped with Original Wilkinson® bridge/pick ups and hiquality made in Taiwan tuners, TWANGER VINTAGE PRO spots great value, look and feeling. Available in maple/rosewood fretboard version and in several vintage finishes.

## **KEY FEATURES**

**Body** alder

Neck glossy maple

**Tastiera** glossy maple

Frets 21

Hi quality Vintage machine heads made in Taiwan (chrome)

Original Wilkinson® Vintage bridge (3 saddles)

Original Wilkinson® Pick ups 1 single coil + 1 lipstick

Switch 3 way

Potsvolume/toneColour2T Sunburst