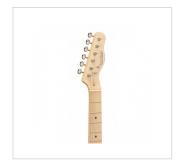

## **KEY FEATURES**

**Body** alder

Neck glossy maple

**Tastiera** glossy maple

Frets 21

Hi quality Vintage machine heads made in Taiwan (chrome)

Original Wilkinson® Vintage bridge (3 saddles)

Original Wilkinson® Pick ups 1 single coil + 1 lipstick