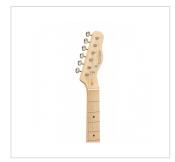

## **KEY FEATURES**

**Body** alder

Neck glossy maple

**Tastiera** glossy maple

Frets 21

Hi quality Vintage machine heads made in Taiwan (chrome)

Original Wilkinson® Vintage bridge (3 saddles)

Original Wilkinson® Pick ups 1 single coil + 1 lipstick