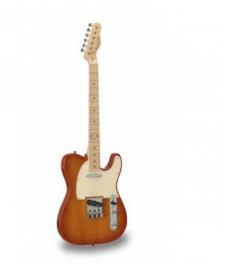

## TWANGER-VINTAGE PRO-M HBS

Cutaway electric guitar with 1 single coil and 1 lipstick pickup (equipped by Wilkinson®)

TWANGER VINTAGE PRO series is conceived to catch the purest 'twang' wrapped in a true Vintage vibe. Featuring a solid alder body and equipped with Original Wilkinson® bridge/pick ups and hiquality made in Taiwan tuners, TWANGER VINTAGE PRO spots great value, look and feeling. Available in maple/rosewood fretboard version and in several vintage finishes.

## **KEY FEATURES**

**Body** alder

Neck glossy maple

**Tastiera** glossy maple

Frets 21

Hi quality Vintage machine heads made in Taiwan (chrome)

Original Wilkinson® Vintage bridge (3 saddles)

Original Wilkinson® Pick ups 1 single coil + 1 lipstick

Switch 3 way

Potsvolume/toneColourHoney Burst