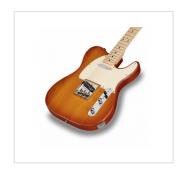

## **KEY FEATURES**

**Body** alder

Neck glossy maple

**Tastiera** glossy maple

Frets 21

Hi quality Vintage machine heads made in Taiwan (chrome)

Original Wilkinson® Vintage bridge (3 saddles)

Original Wilkinson® Pick ups 1 single coil + 1 lipstick

Switch 3 way

Potsvolume/toneColourHoney Burst