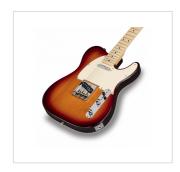

## TWANGER-VINTAGE PRO-M BBS

Cutaway electric guitar with 1 single coil and 1 lipstick pickup (equipped by Wilkinson®)

TWANGER VINTAGE PRO series is conceived to catch the purest 'twang' wrapped in a true Vintage vibe. Featuring a solid alder body and equipped with Original Wilkinson® bridge/pick ups and hiquality made in Taiwan tuners, TWANGER VINTAGE PRO spots great value, look and feeling. Available in maple/rosewood fretboard version and in several vintage finishes.

## **KEY FEATURES**

**Body** alder

Neck glossy maple

**Tastiera** glossy maple

Frets 21

Hi quality Vintage machine heads made in Taiwan (chrome)

Original Wilkinson® Vintage bridge (3 saddles)

Original Wilkinson® Pick ups 1 single coil + 1 lipstick