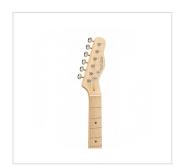

## **KEY FEATURES**

**Body** alder

Neck glossy maple

**Tastiera** glossy maple

Frets 21

Hi quality Vintage machine heads made in Taiwan (chrome)

Original Wilkinson® Vintage bridge (3 saddles)

Original Wilkinson® Pick ups 1 single coil + 1 lipstick