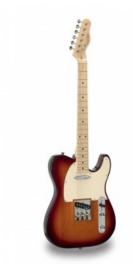

## TWANGER-VINTAGE PRO-M BBS

Cutaway electric guitar with 1 single coil and 1 lipstick pickup (equipped by Wilkinson®)

TWANGER VINTAGE PRO series is conceived to catch the purest 'twang' wrapped in a true Vintage vibe. Featuring a solid alder body and equipped with Original Wilkinson® bridge/pick ups and hiquality made in Taiwan tuners, TWANGER VINTAGE PRO spots great value, look and feeling. Available in maple/rosewood fretboard version and in several vintage finishes.

## **KEY FEATURES**

**Body** alder

Neck glossy maple

**Tastiera** glossy maple

Frets 21

Hi quality Vintage machine heads made in Taiwan (chrome)

Original Wilkinson® Vintage bridge (3 saddles)

Original Wilkinson® Pick ups 1 single coil + 1 lipstick