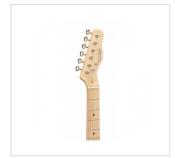

## **KEY FEATURES**

**Body** alder

Neck glossy maple

**Tastiera** glossy maple

Frets 21

Hi quality Vintage machine heads made in Taiwan (chrome)

Original Wilkinson® Vintage bridge (3 saddles)

Original Wilkinson® Pick ups 1 single coil + 1 lipstick

## **MORE SPECIFICATIONS**

 Nut
 43 mm

 Scale
 648 mm

Radius 16"

Truss Rod Bi-directional