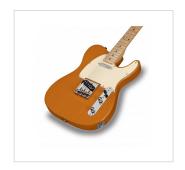

## **KEY FEATURES**

**Body** alder

Neck glossy maple

**Tastiera** glossy maple

Frets 21

Hi quality Vintage machine heads made in Taiwan (chrome)

Original Wilkinson® Vintage bridge (3 saddles)

Original Wilkinson® Pick ups 1 single coil + 1 lipstick

Switch 3 way

Pots volume/tone

**Colour** Butterscotch Blonde