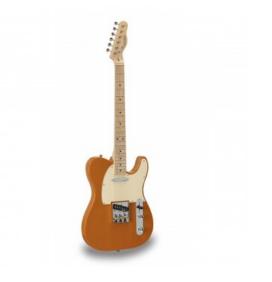

## TWANGER-VINTAGE PRO-M BBL

Cutaway electric guitar with 1 single coil and 1 lipstick pickup (equipped by Wilkinson®)

TWANGER VINTAGE PRO series is conceived to catch the purest 'twang' wrapped in a true Vintage vibe. Featuring a solid alder body and equipped with Original Wilkinson® bridge/pick ups and hiquality made in Taiwan tuners, TWANGER VINTAGE PRO spots great value, look and feeling. Available in maple/rosewood fretboard version and in several vintage finishes.

## **KEY FEATURES**

**Body** alder

Neck glossy maple

**Tastiera** glossy maple

Frets 21

Hi quality Vintage machine heads made in Taiwan (chrome)

Original Wilkinson® Vintage bridge (3 saddles)

Original Wilkinson® Pick ups 1 single coil + 1 lipstick

Switch 3 way

Pots volume/tone

**Colour** Butterscotch Blonde