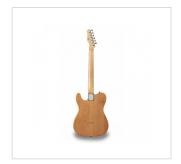

## **KEY FEATURES**

BodyalderNeckglossy mapleTastierarosewoodFrets21

Hi quality Vintage machine heads made in Taiwan (chrome)

Original Wilkinson® Vintage bridge (3 saddles)

Original Wilkinson® Pick ups 1 single coil + 1 lipstick