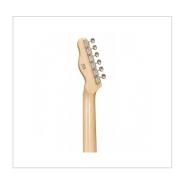

## **KEY FEATURES**

BodyalderNeckglossy mapleTastierarosewoodFrets21

Hi quality Vintage machine heads made in Taiwan (chrome)

Original Wilkinson® Vintage bridge (3 saddles)

Original Wilkinson® Pick ups 1 single coil + 1 lipstick