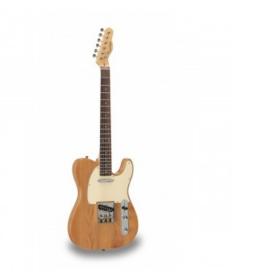

## TWANGER-VINTAGE PRO-R NT

Cutaway electric guitar with 1 single coil and 1 lipstick pickup (equipped by Wilkinson®)

TWANGER VINTAGE PRO series is conceived to catch the purest 'twang' wrapped in a true Vintage vibe. Featuring a solid alder body and equipped with Original Wilkinson® bridge/pick ups and hiquality made in Taiwan tuners, TWANGER VINTAGE PRO spots great value, look and feeling. Available in maple/rosewood fretboard version and in several vintage finishes.

## **KEY FEATURES**

BodyalderNeckglossy mapleTastierarosewoodFrets21

Hi quality Vintage machine heads made in Taiwan (chrome)

Original Wilkinson® Vintage bridge (3 saddles)

Original Wilkinson® Pick ups 1 single coil + 1 lipstick

Switch 3 way
Pots volume/tone

**Colour** Natural