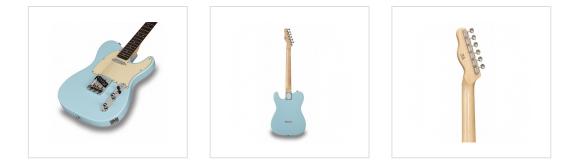

## TWANGER-VINTAGE PRO-R DB

Cutaway electric guitar with 1 single coil and 1 lipstick pickup (equipped by Wilkinson®)

TWANGER VINTAGE PRO series is conceived to catch the purest 'twang' wrapped in a true Vintage vibe. Featuring a solid alder body and equipped with Original Wilkinson® bridge/pick ups and hiquality made in Taiwan tuners, TWANGER VINTAGE PRO spots great value, look and feeling. Available in maple/rosewood fretboard version and in several vintage finishes.

## **KEY FEATURES**

| Body                                                     | alder                      |
|----------------------------------------------------------|----------------------------|
| Neck                                                     | glossy maple               |
| Tastiera                                                 | rosewood                   |
| Frets                                                    | 21                         |
| Hi quality Vintage machine heads made in Taiwan (chrome) |                            |
| Original Wilkinson® Vintage bridge (3 saddles)           |                            |
| Original Wilkinson <sup>®</sup> Pick ups                 | 1 single coil + 1 lipstick |
| Switch                                                   | 3 way                      |
| Pots                                                     | volume/tone                |
| Colour                                                   | Daphne Blue                |