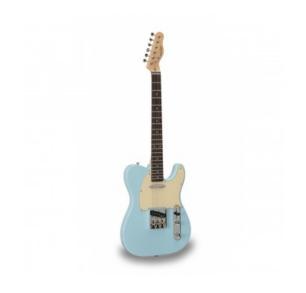

## TWANGER-VINTAGE PRO-R DB

Cutaway electric guitar with 1 single coil and 1 lipstick pickup (equipped by Wilkinson®)

TWANGER VINTAGE PRO series is conceived to catch the purest 'twang' wrapped in a true Vintage vibe. Featuring a solid alder body and equipped with Original Wilkinson® bridge/pick ups and hiquality made in Taiwan tuners, TWANGER VINTAGE PRO spots great value, look and feeling. Available in maple/rosewood fretboard version and in several vintage finishes.

## **KEY FEATURES**

| Body                                                     | alder                      |
|----------------------------------------------------------|----------------------------|
| Neck                                                     | glossy maple               |
| Tastiera                                                 | rosewood                   |
| Frets                                                    | 21                         |
| Hi quality Vintage machine heads made in Taiwan (chrome) |                            |
| Original Wilkinson® Vintage bridge (3 saddles)           |                            |
| Original Wilkinson <sup>®</sup> Pick ups                 | 1 single coil + 1 lipstick |
| Switch                                                   | 3 way                      |
| Pots                                                     | volume/tone                |
| Colour                                                   | Daphne Blue                |