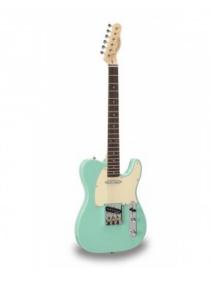

## TWANGER-VINTAGE PRO-R FG

Cutaway electric guitar with 1 single coil and 1 lipstick pickup (equipped by Wilkinson®)

TWANGER VINTAGE PRO series is conceived to catch the purest 'twang' wrapped in a true Vintage vibe. Featuring a solid alder body and equipped with Original Wilkinson® bridge/pick ups and hiquality made in Taiwan tuners, TWANGER VINTAGE PRO spots great value, look and feeling. Available in maple/rosewood fretboard version and in several vintage finishes.

## **KEY FEATURES**

BodyalderNeckglossy mapleTastierarosewoodFrets21

Hi quality Vintage machine heads made in Taiwan (chrome)

Original Wilkinson® Vintage bridge (3 saddles)

Original Wilkinson® Pick ups 1 single coil + 1 lipstick

Switch 3 way
Pots volume/tone

**Colour** Foam Green