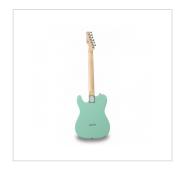

## TWANGER-VINTAGE PRO-R FG

Cutaway electric guitar with 1 single coil and 1 lipstick pickup (equipped by Wilkinson®)

TWANGER VINTAGE PRO series is conceived to catch the purest 'twang' wrapped in a true Vintage vibe. Featuring a solid alder body and equipped with Original Wilkinson® bridge/pick ups and hiquality made in Taiwan tuners, TWANGER VINTAGE PRO spots great value, look and feeling. Available in maple/rosewood fretboard version and in several vintage finishes.

Switch 3 way
Pots volume/tone

**Colour** Foam Green