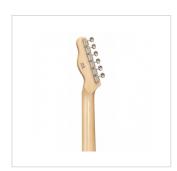

## **KEY FEATURES**

BodyalderNeckglossy mapleTastierarosewoodFrets21

Hi quality Vintage machine heads made in Taiwan (chrome)

Original Wilkinson® Vintage bridge (3 saddles)

Original Wilkinson® Pick ups 1 single coil + 1 lipstick