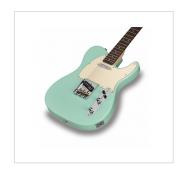

## **KEY FEATURES**

BodyalderNeckglossy mapleTastierarosewoodFrets21

Hi quality Vintage machine heads made in Taiwan (chrome)

Original Wilkinson® Vintage bridge (3 saddles)

Original Wilkinson® Pick ups 1 single coil + 1 lipstick

Switch 3 way
Pots volume/tone

**Colour** Foam Green