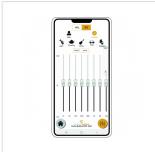

## GO-SOUND 12AIR

12" Portable PA System with Go-Sound Air App, 2 VHF Wireless Microphones, Trolley and Battery

Soundsation GO-SOUND takes another step forward and becomes Go-Sound Air. While keeping all features of the previous Go-Sound AMW series (battery or mains power, trolley with telescopic handle, two VHF wireless microphones, USB/SD-Card/BT Player, Mic/Line Inputs, Eco effect, 5-Band EQ, etc.), it allows now to control the multimedia player and the Aux Stereo Input via the new "Go-Sound Air" app for both Android and iOS devices (download it from Google Paly® or AppStore®). It has never been easier to play and control your favorite playlists from your mobile phone: just connect the speaker and the App via BT to your tablet or phone and it's done deal. As for the previous AMW Series, the battery lasts from 2.5 hours (maximum volume and full charge) to 4 hours (normal volume, full charge). Both 12 "and 15" versions feature a Class-AB amplifier, delivering up to 800W Peak Power (when connected to mains). The cabinet is in robust and light polypropylene with metal grid and 36mm stand hole.

## **KEY FEATURES**

Portable PA System with Rechargeable Battery Sturdy polypropylene enclosure yet compact and lightweight 800W\* Peak Power Class-AB power amplifier (\*mains powered) 12" woofer with 1" compression driver MP3 player with USB, SD Card and BT Connection Go-Sound Air App Control on Android® and iOS® devices **Dual VHF Handheld Wireless Microphone** Microphone/Line inputs Echo Effect for Wireless and Mic Inputs **5-Band Graphic EQ** Rechargeable Battery with 2.5 (max volume) to 4-hour (standard use) battery life 36 mm standard pole mount hole

## MORE SPECIFICATIONS

| Speaker Type                   | Portable 2-way PA System with Rechargeable Battery and Trolley                                                             |
|--------------------------------|----------------------------------------------------------------------------------------------------------------------------|
| Frequency response             | 68Hz-19KHz                                                                                                                 |
| Max. SPL                       | 112dB (mains powered)                                                                                                      |
| LF                             | 12"                                                                                                                        |
| HF                             | 1" Compression Driver (1" voice coil)                                                                                      |
| Directivity (HxV) / Horn Type  | 90° x 40° - 60° / Asymmetric                                                                                               |
| Amplifier Power (Program/Peak) | 400W* / 800W* - Class-AB (*Mains Powered)                                                                                  |
| Controls                       | Mic1&2 level, Line level, Echo level, Bluetooth/MP3 level, Master level, Wireless<br>Mics On, W. Mic1 level, W. Mic2 level |
| 5-Band Graphic EQ              | 100Hz, 330Hz, 1KHz, 3,3KHz, 10KHz (+/- 12dB)                                                                               |
| Connections                    | Mic 1&2 6.3mm TS Jack, Line In L&R RCA, Line Out L&R RCA                                                                   |
| LED Indicators                 | Power, Clip, Wireless Mic On, RF Mic1, RF Mic2, Battery Charge                                                             |
| Media player                   | USB, SD-Card, BT Audio Streaming, LCD Display. Remote Control                                                              |
| Media player controls          | Stop, Play/Pause, Next track, Prev. track, Mode                                                                            |
| App Control                    | BT connection to Go-Sound Air App for Android®/iOS®                                                                        |
| Mains Power                    | 230VAC-50Hz                                                                                                                |
| Fuse                           | T1A-250V                                                                                                                   |
| Mains Connector                | VDE + Fuse holder                                                                                                          |
| Add. Power                     | External 12VDC (No charge function)                                                                                        |
| Add. Fuse                      | T10A-250V                                                                                                                  |
| Add. Power Connector           | 12Vcc Push-in Spring Terminal                                                                                              |
| Rechargeable Battery           | 12V-7Ah Lead Battery (TC12-7.0 type)                                                                                       |
| Battery Dimension (WxHxD)      | 151 x 100 x 65 mm                                                                                                          |
| Wireless MIC1 / MIC2           | VHF 174.4MHz / 175 MHz                                                                                                     |
| Frequency Response             | $40Hz - 16kHz / \pm 3dB$                                                                                                   |
| Transmitter Power              | 10mW                                                                                                                       |
| Modulation Type                | FM                                                                                                                         |
| Battery Voltage                | 3V (2x1.5V AA)                                                                                                             |
| Continuous Using               | 7 Hours                                                                                                                    |
| Hand-held Mic. Size (W/DxH)    | Ø33 (min) - Ø48 (max) x 265 mm                                                                                             |
| Hand-held Mic. Net Weight      | 0.218 kg (including batteries)                                                                                             |
|                                |                                                                                                                            |