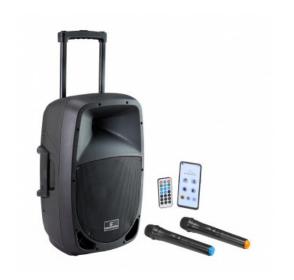

## GO-SOUND 12AIR

12" Portable PA System with Go-Sound Air App, 2 VHF Wireless Microphones, Trolley and Battery

Soundsation GO-SOUND takes another step forward and becomes Go-Sound Air. While keeping all features of the previous Go-Sound AMW series (battery or mains power, trolley with telescopic handle, two VHF wireless microphones, USB/SD-Card/BT Player, Mic/Line Inputs, Eco effect, 5-Band EQ, etc.), it allows now to control the multimedia player and the Aux Stereo Input via the new "Go-Sound Air" app for both Android and iOS devices (download it from Google Paly® or AppStore®). It has never been easier to play and control your favorite playlists from your mobile phone: just connect the speaker and the App via BT to your tablet or phone and it's done deal. As for the previous AMW Series, the battery lasts from 2.5 hours (maximum volume and full charge) to 4 hours (normal volume, full charge). Both 12 "and 15" versions feature a Class-AB amplifier, delivering up to 800W Peak Power (when connected to mains). The cabinet is in robust and light polypropylene with metal grid and 36mm stand hole.

## **KEY FEATURES**

Portable PA System with Rechargeable Battery Sturdy polypropylene enclosure yet compact and lightweight 800W\* Peak Power Class-AB power amplifier (\*mains powered) 12" woofer with 1" compression driver MP3 player with USB, SD Card and BT Connection Go-Sound Air App Control on Android® and iOS® devices **Dual VHF Handheld Wireless Microphone** Microphone/Line inputs Echo Effect for Wireless and Mic Inputs **5-Band Graphic EQ** Rechargeable Battery with 2.5 (max volume) to 4-hour (standard use) battery life 36 mm standard pole mount hole

Trolley system with wheels and one telescopic handle on top + 2 side handles