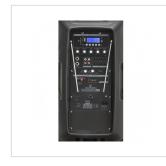

## MORE SPECIFICATIONS

| Speaker Type                   | Portable 2-way PA System with Rechargeable Battery and Trolley                                                             |
|--------------------------------|----------------------------------------------------------------------------------------------------------------------------|
| Frequency response             | 68Hz-19KHz                                                                                                                 |
| Max. SPL                       | 112dB (mains powered)                                                                                                      |
| LF                             | 12"                                                                                                                        |
| HF                             | 1" Compression Driver (1" voice coil)                                                                                      |
| Directivity (HxV) / Horn Type  | 90° x 40° - 60° / Asymmetric                                                                                               |
| Amplifier Power (Program/Peak) | 400W* / 800W* - Class-AB (*Mains Powered)                                                                                  |
| Controls                       | Mic1&2 level, Line level, Echo level, Bluetooth/MP3 level, Master level, Wireless<br>Mics On, W. Mic1 level, W. Mic2 level |
| 5-Band Graphic EQ              | 100Hz, 330Hz, 1KHz, 3,3KHz, 10KHz (+/- 12dB)                                                                               |
| Connections                    | Mic 1&2 6.3mm TS Jack, Line In L&R RCA, Line Out L&R RCA                                                                   |
| LED Indicators                 | Power, Clip, Wireless Mic On, RF Mic1, RF Mic2, Battery Charge                                                             |
| Media player                   | USB, SD-Card, BT Audio Streaming, LCD Display. Remote Control                                                              |
| Media player controls          | Stop, Play/Pause, Next track, Prev. track, Mode                                                                            |
| App Control                    | BT connection to Go-Sound Air App for Android®/iOS®                                                                        |
| Mains Power                    | 230VAC-50Hz                                                                                                                |
| Fuse                           | T1A-250V                                                                                                                   |
| Mains Connector                | VDE + Fuse holder                                                                                                          |
| Add. Power                     | External 12VDC (No charge function)                                                                                        |
| Add. Fuse                      | T10A-250V                                                                                                                  |
| Add. Power Connector           | 12Vcc Push-in Spring Terminal                                                                                              |
| Rechargeable Battery           | 12V-7Ah Lead Battery (TC12-7.0 type)                                                                                       |
| Battery Dimension (WxHxD)      | 151 x 100 x 65 mm                                                                                                          |
| Wireless MIC1 / MIC2           | VHF 174.4MHz / 175 MHz                                                                                                     |
| Frequency Response             | $40Hz - 16kHz / \pm 3dB$                                                                                                   |
| Transmitter Power              | 10mW                                                                                                                       |
| Modulation Type                | FM                                                                                                                         |
| Battery Voltage                | 3V (2x1.5V AA)                                                                                                             |
| Continuous Using               | 7 Hours                                                                                                                    |
| Hand-held Mic. Size (W/DxH)    | Ø33 (min) - Ø48 (max) x 265 mm                                                                                             |
| Hand-held Mic. Net Weight      | 0.218 kg (including batteries)                                                                                             |
|                                |                                                                                                                            |